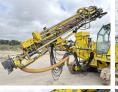

#### **Algemeen**

???????

??? DTC118D

??????????? Veldhoven, Netherlands

Certificaat CE Chassis nummer 115

> Available at Boss Machinery! This Böhler DTC118D Drill from 1993 has an engine power of 125 kW and counts 16843 operational hours. The total

weight of this Böhler DTC118D is - kg and the dimensions are 8.60 x 3.30 x

2.90. Furthermore, this DTC118D is equipped with . The Böhler Drill also has a CE marking. Do you want more information or do you want to try the Böhler DTC118D at our yard? Please let us know.