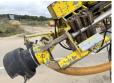

#### **Algemeen**

???????

??? DTC118D

??????????? Veldhoven, Netherlands

Certificaat CE Chassis nummer 115

> Available at Boss Machinery! This Böhler DTC118D Drill from 1993 has an engine power of 125 kW and counts 16843 operational hours. The total

weight of this Böhler DTC118D is - kg and the dimensions are 8.60 x 3.30 x

2.90. Furthermore, this DTC118D is equipped with . The Böhler Drill also has a CE marking. Do you want more information or do you want to try the Böhler DTC118D at our yard? Please let us know.