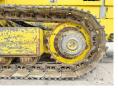

## Banden / Rupsen

 ????? ??????%
 80

 ?????%
 80

 ?????%
 80

 ?????? ?? ???????
 35 cm