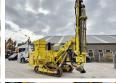

#### **Algemeen**

???????

??? DTC118D

??????????? Veldhoven, Netherlands

Certificaat CE Chassis nummer 115

> Available at Boss Machinery! This Böhler DTC118D Drill from 1993 has an engine power of 125 kW and counts 16843 operational hours. The total

weight of this Böhler DTC118D is - kg and the dimensions are 8.60 x 3.30 x

2.90. Furthermore, this DTC118D is equipped with . The Böhler Drill also has a CE marking. Do you want more information or do you want to try the Böhler DTC118D at our yard? Please let us know.