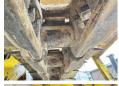

## Banden / Rupsen

 ????? ??????%
 80

 ?????%
 80

 ?????%
 80

 ?????? ?? ???????
 35 cm