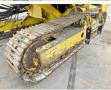

## Banden / Rupsen

 ????? ??????%
 80

 ?????%
 80

 ?????%
 80

 ?????? ?? ???????
 35 cm