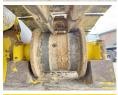

## Banden / Rupsen

 ????? ??????%
 80

 ?????%
 80

 ?????%
 80

 ?????? ?? ???????
 35 cm