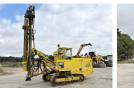

#### **Algemeen**

???????

??? DTC118D

??????????? Veldhoven, Netherlands

Certificaat CE Chassis nummer 115

> Available at Boss Machinery! This Böhler DTC118D Drill from 1993 has an engine power of 125 kW and counts 16843 operational hours. The total

weight of this Böhler DTC118D is - kg and the dimensions are 8.60 x 3.30 x

2.90. Furthermore, this DTC118D is equipped with . The Böhler Drill also has a CE marking. Do you want more information or do you want to try the Böhler DTC118D at our yard? Please let us know.