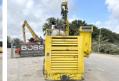

#### **Algemeen**

???????

??? DTC118D

??????????? Veldhoven, Netherlands

Certificaat CE Chassis nummer 115

> Available at Boss Machinery! This Böhler DTC118D Drill from 1993 has an engine power of 125 kW and counts 16843 operational hours. The total

weight of this Böhler DTC118D is - kg and the dimensions are 8.60 x 3.30 x

2.90. Furthermore, this DTC118D is equipped with . The Böhler Drill also has a CE marking. Do you want more information or do you want to try the Böhler DTC118D at our yard? Please let us know.