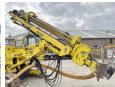

#### **Algemeen**

???????

??? DTC118D

??????????? Veldhoven, Netherlands

Certificaat CE Chassis nummer 115

> Available at Boss Machinery! This Böhler DTC118D Drill from 1993 has an engine power of 125 kW and counts 16843 operational hours. The total

weight of this Böhler DTC118D is - kg and the dimensions are 8.60 x 3.30 x

2.90. Furthermore, this DTC118D is equipped with . The Böhler Drill also has a CE marking. Do you want more information or do you want to try the Böhler DTC118D at our yard? Please let us know.