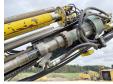

#### **Algemeen**

???????

??? DTC118D

??????????? Veldhoven, Netherlands

Certificaat CE Chassis nummer 115

> Available at Boss Machinery! This Böhler DTC118D Drill from 1993 has an engine power of 125 kW and counts 16843 operational hours. The total

weight of this Böhler DTC118D is - kg and the dimensions are 8.60 x 3.30 x

2.90. Furthermore, this DTC118D is equipped with . The Böhler Drill also has a CE marking. Do you want more information or do you want to try the Böhler DTC118D at our yard? Please let us know.