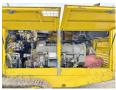

#### **Algemeen**

???????

??? DTC118D

??????????? Veldhoven, Netherlands

Certificaat CE Chassis nummer 115

> Available at Boss Machinery! This Böhler DTC118D Drill from 1993 has an engine power of 125 kW and counts 16843 operational hours. The total

weight of this Böhler DTC118D is - kg and the dimensions are 8.60 x 3.30 x

2.90. Furthermore, this DTC118D is equipped with . The Böhler Drill also has a CE marking. Do you want more information or do you want to try the Böhler DTC118D at our yard? Please let us know.