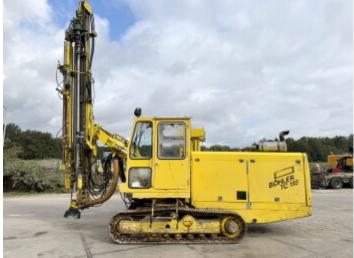

# Böhler DTC118D

??????? **1993**????????? **BM006119**?????? **16.843** 

#### **Algemeen**

???????

??? DTC118D

??????????? Veldhoven, Netherlands

Certificaat CE Chassis nummer 115

> Available at Boss Machinery! This Böhler DTC118D Drill from 1993 has an engine power of 125 kW and counts 16843 operational hours. The total

weight of this Böhler DTC118D is - kg and the dimensions are 8.60 x 3.30 x

2.90. Furthermore, this DTC118D is equipped with . The Böhler Drill also has a CE marking. Do you want more information or do you want to try the Böhler DTC118D at our yard? Please let us know.