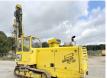

#### **Algemeen**

???????

??? DTC118D

??????????? Veldhoven, Netherlands

Certificaat CE Chassis nummer 115

> Available at Boss Machinery! This Böhler DTC118D Drill from 1993 has an engine power of 125 kW and counts 16843 operational hours. The total

weight of this Böhler DTC118D is - kg and the dimensions are 8.60 x 3.30 x

2.90. Furthermore, this DTC118D is equipped with . The Böhler Drill also has a CE marking. Do you want more information or do you want to try the Böhler DTC118D at our yard? Please let us know.