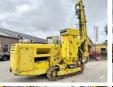

#### **Algemeen**

???????

??? DTC118D

??????????? Veldhoven, Netherlands

Certificaat CE Chassis nummer 115

> Available at Boss Machinery! This Böhler DTC118D Drill from 1993 has an engine power of 125 kW and counts 16843 operational hours. The total

weight of this Böhler DTC118D is - kg and the dimensions are 8.60 x 3.30 x

2.90. Furthermore, this DTC118D is equipped with . The Böhler Drill also has a CE marking. Do you want more information or do you want to try the Böhler DTC118D at our yard? Please let us know.