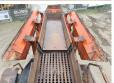

## **Algemeen**

???????

??? Reiner W122ZE Crusher ??????????? Veldhoven, Netherlands Dutch vehicle

Certificaat CE

Chassis nummer 90001609010641 Available at Boss

Machinery! This Kleemann Reiner W122ZE Crusher Crushers from 1990 has an engine power of - kW and counts 1 operational hours. Always worked in The Netherlands. The total weight of this Kleemann Reiner W122ZE Crusher is 52000

kg and the dimensions are 13.50 x 3.10 x 4.15. Furthermore, this Reiner W122ZE Crusher is equipped with . The Kleemann Crushers also has a CE marking. Do you want more information or do you want to try the Kleemann Reiner W122ZE Crusher at our yard? Please let us know.