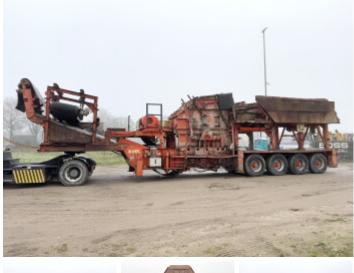

## Kleemann Reiner W122ZE Crusher

**€** 59.000???????????

??????? **1990**????????? ????? **BM004586**?????? 1

## **Algemeen**

???????

??? Reiner W122ZE Crusher ??????????? Veldhoven, Netherlands Dutch vehicle

Certificaat CE

Chassis nummer 90001609010641 Available at Boss

Machinery! This Kleemann Reiner W122ZE Crusher Crushers from 1990 has an engine power of - kW and counts 1 operational hours. Always worked in The Netherlands. The total weight of this Kleemann Reiner W122ZE Crusher is 52000

kg and the dimensions are 13.50 x 3.10 x 4.15. Furthermore, this Reiner W122ZE Crusher is equipped with . The Kleemann Crushers also has a CE marking. Do you want more information or do you want to try the Kleemann Reiner W122ZE Crusher at our yard? Please let us know.