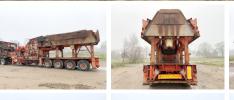

## Kleemann Reiner W122ZE Crusher

**€** 59.000???????????

??????? **1990**????????? ????? **BM004586**?????? 1

## **Algemeen**

???????

??? Reiner W122ZE Crusher ??????????? Veldhoven, Netherlands Dutch vehicle

Certificaat CE

Chassis nummer 90001609010641 Available at Boss

Machinery! This Kleemann Reiner W122ZE Crusher Crushers from 1990 has an engine power of - kW and counts 1 operational hours. Always worked in The Netherlands. The total weight of this Kleemann Reiner W122ZE Crusher is 52000

kg and the dimensions are 13.50 x 3.10 x 4.15. Furthermore, this Reiner W122ZE Crusher is equipped with . The Kleemann Crushers also has a CE marking. Do you want more information or do you want to try the Kleemann Reiner W122ZE Crusher at our yard? Please let us know.