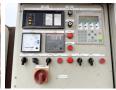

## **Algemeen**

???????

??? Reiner W122ZE Crusher ??????????? Veldhoven, Netherlands Dutch vehicle

Certificaat CE

Chassis nummer 90001609010641 Available at Boss

Machinery! This Kleemann Reiner W122ZE Crusher Crushers from 1990 has an engine power of - kW and counts 1 operational hours. Always worked in The Netherlands. The total weight of this Kleemann Reiner W122ZE Crusher is 52000