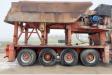

## **Algemeen**

???????

??? Reiner W122ZE Crusher ??????????? Veldhoven, Netherlands Dutch vehicle

Certificaat CE

Chassis nummer 90001609010641 Available at Boss

Machinery! This Kleemann Reiner W122ZE Crusher Crushers from 1990 has an engine power of - kW and counts 1 operational hours. Always worked in The Netherlands. The total weight of this Kleemann Reiner W122ZE Crusher is 52000

kg and the dimensions are 13.50 x 3.10 x 4.15. Furthermore, this Reiner W122ZE Crusher is equipped with . The Kleemann Crushers also has a CE marking. Do you want more information or do you want to try the Kleemann Reiner W122ZE Crusher at our yard? Please let us know.