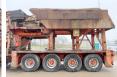

## **Algemeen**

???????

??? Reiner W122ZE Crusher ??????????? Veldhoven, Netherlands Dutch vehicle

Certificaat CE

Chassis nummer 90001609010641 Available at Boss

Machinery! This Kleemann Reiner W122ZE Crusher Crushers from 1990 has an engine power of - kW and counts 1 operational hours. Always worked in The Netherlands. The total weight of this Kleemann Reiner W122ZE Crusher is 52000

kg and the dimensions are 13.50 x 3.10 x 4.15. Furthermore, this Reiner W122ZE Crusher is equipped with . The Kleemann Crushers also has a CE marking. Do you want more information or do you want to try the Kleemann Reiner W122ZE Crusher at our yard? Please let us know.