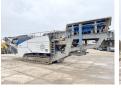

#### Algemeen

??? **MR130Z EVO 2** 

????????????? Veldhoven, Netherlands Serviced by WIRTGEN

Overig **GROUP** Certificaat

K0770077 Chassis nummer

Available at Boss

Machinery! This Kleemann MR130Z EVO 2 Crushers from 2015 has an engine power of 364 kW and counts 7469 operational hours. The total weight of this Kleemann MR130Z EVO 2 is 51500 kg and the dimensions are 19.80