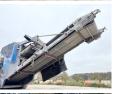

#### Algemeen

??? **MR130Z EVO 2** 

????????????? Veldhoven, Netherlands Serviced by WIRTGEN

Overig **GROUP** Certificaat

K0770077 Chassis nummer

Available at Boss

Machinery! This Kleemann MR130Z EVO 2 Crushers from 2015 has an engine power of 364 kW and counts 7469 operational hours. The total weight of this Kleemann MR130Z EVO 2 is 51500 kg and the dimensions are 19.80