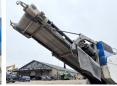

#### Algemeen

??? **MR130Z EVO 2** 

????????????? Veldhoven, Netherlands Serviced by WIRTGEN

Overig **GROUP** Certificaat

K0770077 Chassis nummer

Available at Boss

Machinery! This Kleemann MR130Z EVO 2 Crushers from 2015 has an engine power of 364 kW and counts 7469 operational hours. The total weight of this Kleemann MR130Z EVO 2 is 51500 kg and the dimensions are 19.80