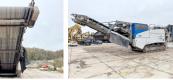

#### Algemeen

??? **MR130Z EVO 2** 

????????????? Veldhoven, Netherlands Serviced by WIRTGEN

Overig **GROUP** Certificaat

K0770077 Chassis nummer

Available at Boss

Machinery! This Kleemann MR130Z EVO 2 Crushers from 2015 has an engine power of 364 kW and counts 7469 operational hours. The total weight of this Kleemann MR130Z EVO 2 is 51500 kg and the dimensions are 19.80

x 3.53 x 3.75. Furthermore, this MR130Z EVO 2 is

equipped with. The Kleemann Crushers also has a CE marking. Do you want more information or do you want to try the Kleemann MR130Z EVO 2 at our yard?

Please let us know.