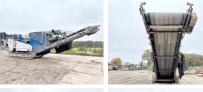

#### Algemeen

??? **MR130Z EVO 2** 

????????????? Veldhoven, Netherlands Serviced by WIRTGEN

Overig **GROUP** Certificaat

K0770077 Chassis nummer

Available at Boss

Machinery! This Kleemann MR130Z EVO 2 Crushers from 2015 has an engine power of 364 kW and counts 7469 operational hours. The total weight of this Kleemann MR130Z EVO 2 is 51500 kg and the dimensions are 19.80

x 3.53 x 3.75. Furthermore, this MR130Z EVO 2 is

equipped with. The Kleemann Crushers also has a CE marking. Do you want more information or do you want to try the Kleemann MR130Z EVO 2 at our yard?

Please let us know.