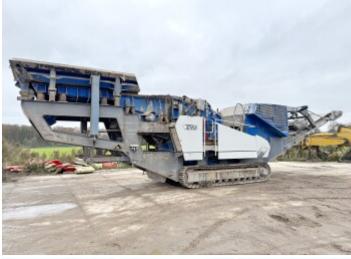

#### Algemeen

??? **MR130Z EVO 2** 

????????????? Veldhoven, Netherlands Serviced by WIRTGEN

Overig **GROUP** Certificaat

K0770077 Chassis nummer

Available at Boss

Machinery! This Kleemann MR130Z EVO 2 Crushers from 2015 has an engine power of 364 kW and counts 7469 operational hours. The total weight of this Kleemann MR130Z EVO 2 is 51500 kg and the dimensions are 19.80

x 3.53 x 3.75. Furthermore, this MR130Z EVO 2 is

equipped with. The Kleemann Crushers also has a CE marking. Do you want more information or do you want to try the Kleemann MR130Z EVO 2 at our yard?

Please let us know.