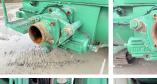

#### Algemeen

???????

Car Track P4.65 APVC ??? 65m3/hour (751 Hours)!

????????????? Veldhoven, Netherlands Dutch vehicle

65 m<sup>3</sup>/h Overig Certificaat CE Chassis nummer 2198

Available at Boss

Machinery! This Mecbo Car Track P4.65 APVC 65m3/hour (751 Hours)! Concrete-pump from 1999 has an engine power of 90 kW and counts 751 operational hours. Always worked in The Netherlands. The total weight of this Mecbo Car Track P4.65