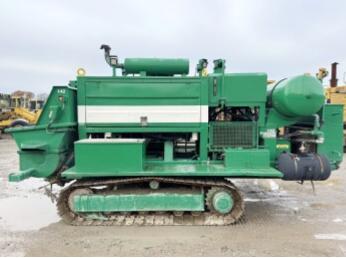

#### Algemeen

???????

Car Track P4.65 APVC ??? 65m3/hour (751 Hours)!

????????????? Veldhoven, Netherlands Dutch vehicle

65 m<sup>3</sup>/h Overig Certificaat CE Chassis nummer 2198

Available at Boss

Machinery! This Mecbo Car Track P4.65 APVC 65m3/hour (751 Hours)! Concrete-pump from 1999 has an engine power of 90 kW and counts 751 operational hours. Always worked in The Netherlands. The total weight of this Mecbo Car Track P4.65

APVC 65m3/hour (751 Hours)! is - kg and the dimensions are 5.30 x 1.80 x

2.30. Furthermore, this Car Track P4.65 APVC 65m3/hour (751 Hours)! is equipped with . The Mecbo Concrete-pump also has a CE marking. Do you want more information or do you want to try the Mecbo Čar Track