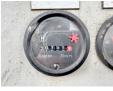

65 m<sup>3</sup>/h Overig Certificaat CE Chassis nummer 2198

Available at Boss

Machinery! This Mecbo Car Track P4.65 APVC 65m3/hour (751 Hours)! Concrete-pump from 1999 has an engine power of 90 kW and counts 751 operational hours. Always worked in The Netherlands. The total weight of this Mecbo Car Track P4.65

APVC 65m3/hour (751 Hours)! is - kg and the dimensions are 5.30 x 1.80 x

2.30. Furthermore, this Car Track P4.65 APVC 65m3/hour (751 Hours)! is equipped with . The Mecbo Concrete-pump also has a CE marking. Do you want more information or do you want to try the Mecbo Čar Track

P4.65 APVC 65m3/hour (751 Hours)! at our yard? Please let us know.

## Maten / Gewichten

??????? ?\*?\* ? 5.30 x 1.80 x 2.30

### **Motor informatie**

???????? 4 ???????? ? kW 90