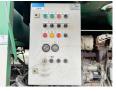

#### Algemeen

???????

Car Track P4.65 APVC ??? 65m3/hour (751 Hours)!

????????????? Veldhoven, Netherlands Dutch vehicle

65 m<sup>3</sup>/h Overig Certificaat CE Chassis nummer 2198

Available at Boss

Machinery! This Mecbo Car Track P4.65 APVC 65m3/hour (751 Hours)! Concrete-pump from 1999 has an engine power of 90 kW and counts 751 operational hours. Always worked in The Netherlands. The total weight of this Mecbo Car Track P4.65