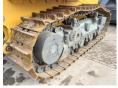

### Banden / Rupsen

 ??????%
 100

 ????? ??????%
 100

 ?????%
 100

 ?????? ?? ???????
 66 cm