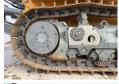

### Banden / Rupsen

 ??????%
 100

 ????? ??????%
 100

 ?????%
 100

 ?????? ?? ???????
 66 cm