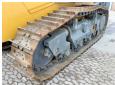

### Banden / Rupsen

 ??????%
 100

 ????? ??????%
 100

 ?????%
 100

 ?????? ?? ???????
 66 cm