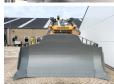

#### **Algemeen**

???????

??? PR756 05 Gen 8

??????????? Veldhoven, Netherlands

Certificaat CI

Chassis nummer VAUZ1808HAT026762

Available at Boss

Machinery! This Liebherr PR756 05 Gen 8 Dozer from 2023 has an engine power of 260 kW and counts 68 operational hours. The total weight of this Liebherr PR756 05 Gen 8 is 41520 kg and the dimensions are 7.20 x