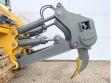

#### **Algemeen**

???????

??? PR756 05 Gen 8

??????????? Veldhoven, Netherlands

Certificaat CI

Chassis nummer VAUZ1808HAT026762

Available at Boss

Machinery! This Liebherr PR756 05 Gen 8 Dozer from 2023 has an engine power of 260 kW and counts 68 operational hours. The total weight of this Liebherr PR756 05 Gen 8 is 41520 kg and the dimensions are 7.20 x