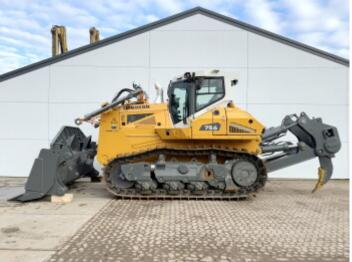

#### **Algemeen**

???????

??? PR756 05 Gen 8

??????????? Veldhoven, Netherlands

Certificaat CI

Chassis nummer VAUZ1808HAT026762

Available at Boss

Machinery! This Liebherr PR756 05 Gen 8 Dozer from 2023 has an engine power of 260 kW and counts 68 operational hours. The total weight of this Liebherr PR756 05 Gen 8 is 41520 kg and the dimensions are 7.20 x