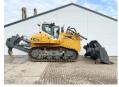

#### **Algemeen**

???????

??? PR756 05 Gen 8

??????????? Veldhoven, Netherlands

Certificaat CI

Chassis nummer VAUZ1808HAT026762

Available at Boss

Machinery! This Liebherr PR756 05 Gen 8 Dozer from 2023 has an engine power of 260 kW and counts 68 operational hours. The total weight of this Liebherr PR756 05 Gen 8 is 41520 kg and the dimensions are 7.20 x