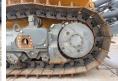

### Banden / Rupsen

 ??????%
 100

 ????? ??????%
 100

 ?????%
 100

 ?????? ?? ???????
 66 cm