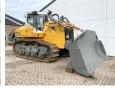

#### **Algemeen**

???????

??? PR756 05 Gen 8

??????????? Veldhoven, Netherlands

Certificaat CI

Chassis nummer VAUZ1808HAT026762

Available at Boss

Machinery! This Liebherr PR756 05 Gen 8 Dozer from 2023 has an engine power of 260 kW and counts 68 operational hours. The total weight of this Liebherr PR756 05 Gen 8 is 41520 kg and the dimensions are 7.20 x