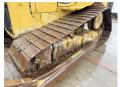

#### Banden / Rupsen

?????% 30 ????? ??????% 60 ?????% 80 ?????? ?? ??????? 91 cm

| 0 | D. | ti | e | S |
|---|----|----|---|---|
| _ | _  |    |   |   |

???????