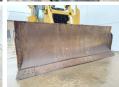

Caterpillar D6T LGP is 19560 kg and the dimensions

are 5.65 x 4.00 x 3.20. Furthermore, this D6T LGP is equipped with ???????. The Caterpillar Dozer also has a CE + EPA marking. Do you want more information or do you want to try the Caterpillar D6T LGP at our yard? Please let us know.