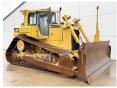

## Caterpillar D6T LGP

#### Algemeen

??? D6T LGP

????????????? Veldhoven, Netherlands

Dutch vehicle

???????

Certificaat CE + EPAChassis nummer LKJ00370

Available at Boss

Machinery! This Caterpillar D6T LGP Dozer from 2009 has an engine power of 170 kW and counts 15873 operational hours. Always worked in The Netherlands. The total weight of this