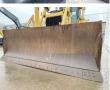

Caterpillar D6T LGP is 19560 kg and the dimensions

are 5.65 x 4.00 x 3.20. Furthermore, this D6T LGP is equipped with ???????. The Caterpillar Dozer also has a CE + EPA marking. Do you want more information or do you want to try the Caterpillar D6T LGP at our yard? Please let us know.