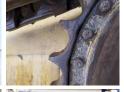

#### Banden / Rupsen

?????% 30 ????? ??????% 60 ?????% 80 ?????? ?? ??????? 91 cm

| 0 | D. | ti | e | S |
|---|----|----|---|---|
| _ | _  |    |   |   |

???????