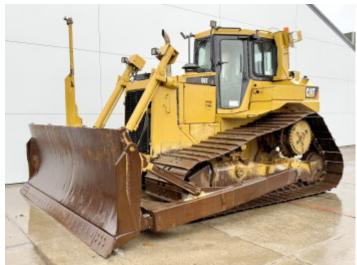

#### Algemeen

??? D6T LGP

????????????? Veldhoven, Netherlands

Dutch vehicle

???????

Certificaat CE + EPAChassis nummer LKJ00370

Available at Boss

Machinery! This Caterpillar D6T LGP Dozer from 2009 has an engine power of 170 kW and counts 15873 operational hours. Always worked in The Netherlands. The total weight of this

Caterpillar D6T LGP is 19560 kg and the dimensions

are 5.65 x 4.00 x 3.20. Furthermore, this D6T LGP is equipped with ???????. The Caterpillar Dozer also has a CE + EPA marking. Do you want more information or do you want to try the Caterpillar D6T LGP at our yard? Please let us know.