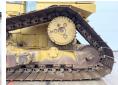

#### Banden / Rupsen

?????% 30 ????? ??????% 60 ?????% 80 ?????? ?? ??????? 91 cm

| 0 | D. | ti | e | S |
|---|----|----|---|---|
| _ | _  |    |   |   |

???????