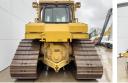

#### Algemeen

??? D6T LGP

????????????? Veldhoven, Netherlands

Dutch vehicle

???????

Certificaat CE + EPAChassis nummer LKJ00370

Available at Boss

Machinery! This Caterpillar D6T LGP Dozer from 2009 has an engine power of 170 kW and counts 15873 operational hours. Always worked in The Netherlands. The total weight of this

Caterpillar D6T LGP is 19560 kg and the dimensions

are 5.65 x 4.00 x 3.20. Furthermore, this D6T LGP is equipped with ???????. The Caterpillar Dozer also has a CE + EPA marking. Do you want more information or do you want to try the Caterpillar D6T LGP at our yard? Please let us know.