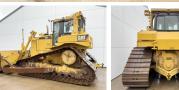

#### Algemeen

??? D6T LGP

????????????? Veldhoven, Netherlands

Dutch vehicle

???????

Certificaat CE + EPAChassis nummer LKJ00370

Available at Boss

Machinery! This Caterpillar D6T LGP Dozer from 2009 has an engine power of 170 kW and counts 15873 operational hours. Always worked in The Netherlands. The total weight of this

Caterpillar D6T LGP is 19560 kg and the dimensions

are 5.65 x 4.00 x 3.20. Furthermore, this D6T LGP is equipped with ???????. The Caterpillar Dozer also has a CE + EPA marking. Do you want more information or do you want to try the Caterpillar D6T LGP at our yard? Please let us know.