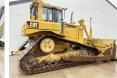

#### Algemeen

??? D6T LGP

????????????? Veldhoven, Netherlands

Dutch vehicle

???????

Certificaat CE + EPAChassis nummer LKJ00370

Available at Boss

Machinery! This Caterpillar D6T LGP Dozer from 2009 has an engine power of 170 kW and counts 15873 operational hours. Always worked in The Netherlands. The total weight of this

Caterpillar D6T LGP is 19560 kg and the dimensions

are 5.65 x 4.00 x 3.20. Furthermore, this D6T LGP is equipped with ???????. The Caterpillar Dozer also has a CE + EPA marking. Do you want more information or do you want to try the Caterpillar D6T LGP at our yard? Please let us know.