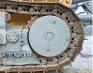

7CZT028217 Available at Boss Machinery! This Liebherr PR746 05L Gen 8 Dozer from 2023 has an engine power of 190 kW and counts 130 operational hours. The total weight of this Liebherr PR746 05L Gen 8 is 29800 kg and the dimensions are 7.65 x 3.62 x 3.42. Furthermore, this PR746 05L Gen 8 is equipped with Radio, GPS Prepared, Camera, Heated Cab. ??????, Bluetooth, Backup alarm. The Liebherr Dozer also has a CE marking. Do you want more information or do you want to try the Liebherr PR746 05L Gen 8 at our yard? Please let us know.

### Maten / Gewichten

??????? ?\*?\* ? ?????

7.65 x 3.62 x 3.42 29800

#### Motor informatie

?????? ?? ????????? Engine model ????????? ?????????? ? kW

Liebherr D936 A7-25 6 190

#### **Banden / Rupsen**

?????% ????? ?????% ????%



































90 90 90

#### **Opties**

Radio GPS Prepared Camera Heated Cab ?????? Bluetooth Backup alarm