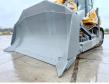

#### Algemeen

??? Overig Certificaat Chassis nummer

????????

PR746 05L Gen 8 Veldhoven, Netherlands Trimble | Earthworks Ready CE VAUZ1807CZT028217 Available at Boss Machinery! This Liebherr PR746 05L Gen 8 Dozer from 2023 has an engine power of 190 kW and counts 130 operational hours. The total weight of this Liebherr PR746 05L Gen 8 is 29800 kg and the dimensions are 7.65 x 3.62 x 3.42. Furthermore, this PR746 05L Gen 8 is equipped with Radio, GPS Prepared, Camera, Heated Cab. ??????, Bluetooth, Backup alarm. The Liebherr Dozer also has a CE marking. Do you want more information or do you want to try the Liebherr PR746 05L Gen 8 at our yard? Please let us know.