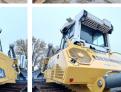

#### Algemeen

??? Overig Certificaat Chassis nummer

????????

PR746 05L Gen 8 Veldhoven, Netherlands Trimble | Earthworks Ready CE VAUZ1807CZT028217 Available at Boss Machinery! This Liebherr PR746 05L Gen 8 Dozer from 2023 has an engine power of 190 kW and counts 130 operational hours. The total weight of this Liebherr PR746 05L Gen 8 is 29800 kg and the dimensions are 7.65 x 3.62 x 3.42. Furthermore, this PR746 05L Gen 8 is equipped with Radio, GPS Prepared, Camera, Heated Cab. ??????, Bluetooth, Backup alarm. The Liebherr Dozer also has a CE marking. Do you want more information or do you want to try the Liebherr PR746 05L Gen 8 at our yard? Please let us know.