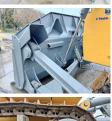

#### Algemeen

??? Overig Certificaat Chassis nummer

????????

PR746 05L Gen 8 Veldhoven, Netherlands Trimble | Earthworks Ready CE VAUZ1807CZT028217 Available at Boss Machinery! This Liebherr PR746 05L Gen 8 Dozer from 2023 has an engine power of 190 kW and counts 130 operational hours. The total weight of this Liebherr PR746 05L Gen 8 is 29800 kg and the dimensions are 7.65 x 3.62 x 3.42. Furthermore, this PR746 05L Gen 8 is equipped with Radio, GPS Prepared, Camera, Heated Cab. ??????, Bluetooth, Backup alarm. The Liebherr Dozer also has a CE marking. Do you want more information or do you want to try the Liebherr PR746 05L Gen 8 at our yard? Please let us know.