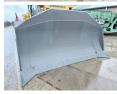

#### Algemeen

??? Overig Certificaat Chassis nummer

????????

PR746 05L Gen 8 Veldhoven, Netherlands Trimble | Earthworks Ready CE VAUZ1807CZT028217 Available at Boss Machinery! This Liebherr PR746 05L Gen 8 Dozer from 2023 has an engine power of 190 kW and counts 130 operational hours. The total weight of this Liebherr PR746 05L Gen 8 is 29800 kg and the dimensions are 7.65 x 3.62 x 3.42. Furthermore, this PR746 05L Gen 8 is equipped with Radio, GPS Prepared, Camera, Heated Cab. ??????, Bluetooth, Backup alarm. The Liebherr Dozer also has a CE marking. Do you want more information or do you want to try the Liebherr PR746 05L Gen 8 at our yard? Please let us know.