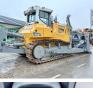

#### Algemeen

??? Overig Certificaat Chassis nummer

????????

PR746 05L Gen 8 Veldhoven, Netherlands Trimble | Earthworks Ready CE VAUZ1807CZT028217 Available at Boss Machinery! This Liebherr PR746 05L Gen 8 Dozer from 2023 has an engine power of 190 kW and counts 130 operational hours. The total weight of this Liebherr PR746 05L Gen 8 is 29800 kg and the dimensions are 7.65 x 3.62 x 3.42. Furthermore, this PR746 05L Gen 8 is equipped with Radio, GPS Prepared, Camera, Heated Cab. ??????, Bluetooth, Backup alarm. The Liebherr Dozer also has a CE marking. Do you want more information or do you want to try the Liebherr PR746 05L Gen 8 at our yard? Please let us know.