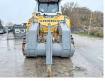

#### Algemeen

??? Overig Certificaat Chassis nummer

????????

PR746 05L Gen 8 Veldhoven, Netherlands Trimble | Earthworks Ready CE VAUZ1807CZT028217 Available at Boss Machinery! This Liebherr PR746 05L Gen 8 Dozer from 2023 has an engine power of 190 kW and counts 130 operational hours. The total weight of this Liebherr PR746 05L Gen 8 is 29800 kg and the dimensions are 7.65 x 3.62 x 3.42. Furthermore, this PR746 05L Gen 8 is equipped with Radio, GPS Prepared, Camera, Heated Cab. ??????, Bluetooth, Backup alarm. The Liebherr Dozer also has a CE marking. Do you want more information or do you want to try the Liebherr PR746 05L Gen 8 at our yard? Please let us know.