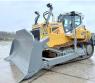

#### Algemeen

??? Overig Certificaat Chassis nummer

????????

PR746 05L Gen 8 Veldhoven, Netherlands Trimble | Earthworks Ready CE VAUZ1807CZT028217 Available at Boss Machinery! This Liebherr PR746 05L Gen 8 Dozer from 2023 has an engine power of 190 kW and counts 130 operational hours. The total weight of this Liebherr PR746 05L Gen 8 is 29800 kg and the dimensions are 7.65 x 3.62 x 3.42. Furthermore, this PR746 05L Gen 8 is equipped with Radio, GPS Prepared, Camera, Heated Cab. ??????, Bluetooth, Backup alarm. The Liebherr Dozer also has a CE marking. Do you want more information or do you want to try the Liebherr PR746 05L Gen 8 at our yard? Please let us know.