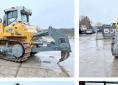

#### Algemeen

??? Overig Certificaat Chassis nummer

????????

PR746 05L Gen 8 Veldhoven, Netherlands Trimble | Earthworks Ready CE VAUZ1807CZT028217 Available at Boss Machinery! This Liebherr PR746 05L Gen 8 Dozer from 2023 has an engine power of 190 kW and counts 130 operational hours. The total weight of this Liebherr PR746 05L Gen 8 is 29800 kg and the dimensions are 7.65 x 3.62 x 3.42. Furthermore, this PR746 05L Gen 8 is equipped with Radio, GPS Prepared, Camera, Heated Cab. ??????, Bluetooth, Backup alarm. The Liebherr Dozer also has a CE marking. Do you want more information or do you want to try the Liebherr PR746 05L Gen 8 at our yard? Please let us know.