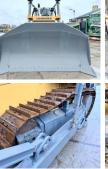

Z1807CZT028217 Available at Boss Machinery! This Liebherr PR746 05L Gen 8 Dozer from 2023 has an engine power of 190 kW and counts 130 operational hours. The total weight of this Liebherr PR746 05L Gen 8 is 29800 kg and the dimensions are 7.65 x 3.62 x 3.42. Furthermore, this PR746 05L Gen 8 is equipped with Radio, GPS Prepared, Camera, Heated Cab. ??????, Bluetooth, Backup alarm. The Liebherr Dozer also has a CE marking. Do you want more information or do you want to try the Liebherr PR746 05L Gen 8 at our yard? Please let us know.

### Maten / Gewichten

??????? ?\*?\* ? ?????

7.65 x 3.62 x 3.42 29800

#### Motor informatie

?????? ?? ????????? Engine model ????????? ?????????? ? kW

Liebherr D936 A7-25 6 190

#### **Banden / Rupsen**

?????% ????? ?????% ????%



































90 90 90

#### **Opties**

Radio GPS Prepared Camera Heated Cab ?????? Bluetooth Backup alarm