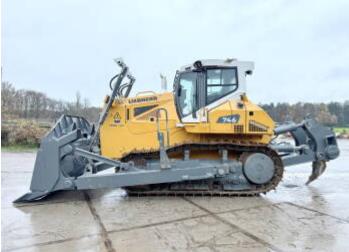

#### Algemeen

??? Overig Certificaat Chassis nummer

????????

PR746 05L Gen 8 Veldhoven, Netherlands Trimble | Earthworks Ready CE VAUZ1807CZT028217 Available at Boss Machinery! This Liebherr PR746 05L Gen 8 Dozer from 2023 has an engine power of 190 kW and counts 130 operational hours. The total weight of this Liebherr PR746 05L Gen 8 is 29800 kg and the dimensions are 7.65 x 3.62 x 3.42. Furthermore, this PR746 05L Gen 8 is equipped with Radio, GPS Prepared, Camera, Heated Cab. ??????, Bluetooth, Backup alarm. The Liebherr Dozer also has a CE marking. Do you want more information or do you want to try the Liebherr PR746 05L Gen 8 at our yard? Please let us know.