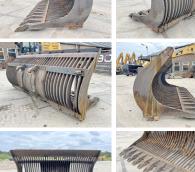

## **Algemeen**

??? ?????????????

???????

Caterpillar Skeleton Bucket Veldhoven, Netherlands

Available at Boss

Machinery! This Caterpillar Caterpillar Skeleton Bucket Bucket from 0 has an engine power of - kW and counts 0 operational hours. The total weight of this Caterpillar
Caterpillar Skeleton Bucket
is - kg and the dimensions are
3.40 x 2.10 x 1.54.
Furthermore, this Caterpillar

Skeleton Bucket is equipped with . Do you want more information or do you want to try the Caterpillar Caterpillar Skeleton Bucket at our yard? Please let us

know.