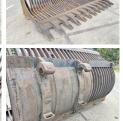

## **Algemeen**

??? ?????????????

???????

Caterpillar Skeleton Bucket Veldhoven, Netherlands

Available at Boss

Machinery! This Caterpillar Caterpillar Skeleton Bucket Bucket from 0 has an engine power of - kW and counts 0 operational hours. The total weight of this Caterpillar
Caterpillar Skeleton Bucket
is - kg and the dimensions are
3.40 x 2.10 x 1.54.
Furthermore, this Caterpillar

Skeleton Bucket is equipped with . Do you want more information or do you want to try the Caterpillar Caterpillar Skeleton Bucket at our yard? Please let us

know.