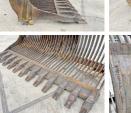

## **Algemeen**

??? ?????????????

???????

Caterpillar Skeleton Bucket Veldhoven, Netherlands

Available at Boss

Machinery! This Caterpillar Caterpillar Skeleton Bucket Bucket from 0 has an engine power of - kW and counts 0 operational hours. The total weight of this Caterpillar
Caterpillar Skeleton Bucket
is - kg and the dimensions are
3.40 x 2.10 x 1.54.
Furthermore, this Caterpillar

Skeleton Bucket is equipped with . Do you want more information or do you want to try the Caterpillar Caterpillar Skeleton Bucket at our yard? Please let us

know.