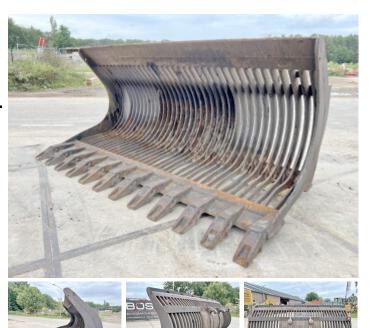

## **Algemeen**

??? ?????????????

???????

Caterpillar Skeleton Bucket Veldhoven, Netherlands

Available at Boss

Machinery! This Caterpillar Caterpillar Skeleton Bucket Bucket from 0 has an engine power of - kW and counts 0 operational hours. The total weight of this Caterpillar
Caterpillar Skeleton Bucket
is - kg and the dimensions are
3.40 x 2.10 x 1.54.
Furthermore, this Caterpillar

Skeleton Bucket is equipped with . Do you want more information or do you want to try the Caterpillar Caterpillar Skeleton Bucket at our yard? Please let us

know.