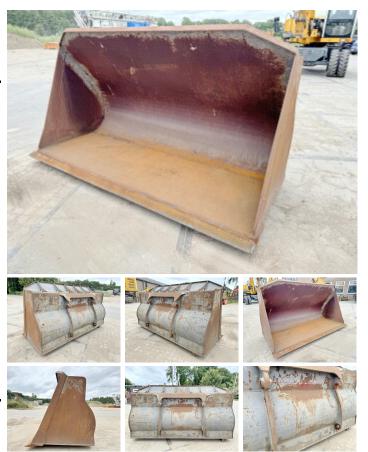

## **Algemeen**

???????

??? Volvo L60H Bucket ??????????? Veldhoven, Netherlands

> Available at Boss Machinery! This Volvo Volvo L60H Bucket Bucket from 2015 has an engine power of - kW and counts 0 operational hours. The total weight of this Volvo Volvo L60H Bucket is - kg and the dimensions are 1.13 x 2.50 x 1.30. Furthermore, this Volvo

dimensions are 1.13 x 2.50 x 1.30. Furthermore, this Volvo L60H Bucket is equipped with . Do you want more information or do you want to try the Volvo Volvo L60H Bucket at our yard? Please let

us know.

## **Maten / Gewichten**

??????? ?\*?\* ? 1.13 x 2.50 x 1.30

Size Between Ears (cm): 100Pin Size (cm): 6.5 / 5.5