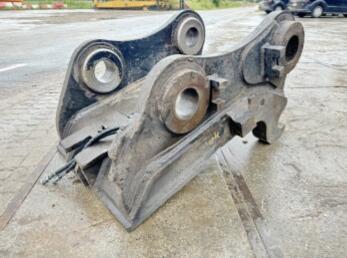

## Quick Coupler Caterpillar 374FL

?????? **2016 ????????? 106** 

## **Algemeen**

???????

??? Klepp Mek Quick Coupler ??????????? Veldhoven, Netherlands

Certificaat CE Chassis nummer 838257

Available at Boss

Machinery! This Klepp Mek Klepp Mek Quick Coupler Bucket from 2016 has an engine power of - kW and counts 0 operational hours. The total weight of this Klepp Mek Klepp Mek Quick Coupler is 940 kg kg and the dimensions are 1.20 x