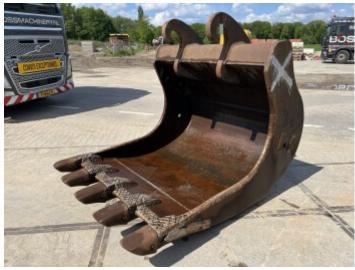

## Algemeen

???

???????

?????????????

Bucket 25-30 Ton Excavator Veldhoven, Netherlands Available at Boss Machinery! This - Bucket 25-

Machinery! This - Bucket 25-30 Ton Excavator Bucket from 0 has an engine power of - kW and counts 0 operational hours. The total weight of this - Bucket 25-30 Ton Excavator is - kg and the dimensions are 1.65 x 2.10 x

1.70. Furthermore, this Bucket 25-30 Ton Excavator is equipped with . Do you want more information or do you want to try the - Bucket 25-30 Ton Excavator at our yard? Please let us know.

**Maten / Gewichten** 

??????? ?\*?\* ? 1.65 x 2.10 x 1.70

Size Between Ears (cm): 58 cm m3 1