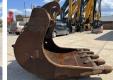

## Algemeen

???

???????

?????????????

Bucket 25-30 Ton Excavator Veldhoven, Netherlands Available at Boss Machinery! This - Bucket 25-

Machinery! This - Bucket 25-30 Ton Excavator Bucket from 0 has an engine power of - kW and counts 0 operational hours. The total weight of this - Bucket 25-30 Ton Excavator is - kg and the dimensions are 1.65 x 2.10 x

1.70. Furthermore, this Bucket 25-30 Ton Excavator is equipped with . Do you want more information or do you want to try the - Bucket 25-30 Ton Excavator at our yard? Please let us know.

**Maten / Gewichten** 

??????? ?\*?\* ? 1.65 x 2.10 x 1.70

Size Between Ears (cm): 58 cm m3 1