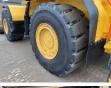

nd counts 12671 operational hours. The total weight of this Volvo L350F is 56300 kg and the

dimensions are 11.90 x 3.95 x 4.17. Furthermore, this L350F is equipped with ??????\??????, Heated Seat, Climate Control, Bluetooth,

Air Suspension Seat, Heated Mirrors, Camera, Radio, Beacon, AdBlue, Electrical Mirrors, ???? ????????, ??????? ???????. The Volvo Wheel Loader also has a CE marking. Do you want more information or do you want

to try the Volvo L350F at our yard? Please let us know.

## Maten / Gewichten

????? 56300

???????? :????? 11.90 x 3.95 x 4.17 x?????x???????

#### **Technische informatie**

????? ?????? 4x4

#### **Motor informatie**

????? ?????? Volvo ????\\??????????? D16E ????????\????? ???????

??????

????? (??? ??????)

??????????????????? 397































## **Banden / Rupsen**

40% 40% 35/65R33 50% 50% 35/65R33

# **Opties**

??????\??????

Heated Seat

Climate Control

Bluetooth

Air Suspension Seat

**Heated Mirrors** 

Camera

Radio

Beacon

AdBlue

**Electrical Mirrors** 

???? ????????

??????? ???????