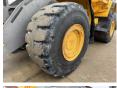

and counts 12671 operational hours. The total weight of this Volvo L350F is 56300 kg and the

dimensions are 11.90 x 3.95 x 4.17. Furthermore, this L350F is equipped with ??????\??????, Heated Seat, Climate Control, Bluetooth,

Air Suspension Seat, Heated Mirrors, Camera, Radio, Beacon, AdBlue, Electrical Mirrors, ???? ????????, ??????? ???????. The Volvo Wheel Loader also has a CE marking. Do you want more information or do you want

to try the Volvo L350F at our yard? Please let us know.

## Maten / Gewichten

????? 56300

???????? :????? 11.90 x 3.95 x 4.17 x?????x???????

#### **Technische informatie**

????? ?????? 4x4

#### **Motor informatie**

????? ?????? Volvo ????\\??????????? D16E ????????\????? ???????

??????

????? (??? ??????)

??????????????????? 397































## **Banden / Rupsen**

40% 40% 35/65R33 50% 50% 35/65R33

# **Opties**

??????\??????

Heated Seat

Climate Control

Bluetooth

Air Suspension Seat

**Heated Mirrors** 

Camera

Radio

Beacon

AdBlue

**Electrical Mirrors** 

???? ????????

??????? ???????