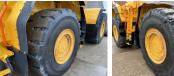

counts 12671 operational hours. The total weight of this Volvo L350F is 56300 kg and the

dimensions are 11.90 x 3.95 x 4.17. Furthermore, this L350F is equipped with ??????\??????, Heated Seat, Climate Control, Bluetooth,

Air Suspension Seat, Heated Mirrors, Camera, Radio, Beacon, AdBlue, Electrical Mirrors, ???? ????????, ??????? ???????. The Volvo Wheel Loader also has a CE marking. Do you want more information or do you want

to try the Volvo L350F at our yard? Please let us know.

## Maten / Gewichten

????? 56300

???????? :????? 11.90 x 3.95 x 4.17 x?????x???????

#### **Technische informatie**

????? ?????? 4x4

#### **Motor informatie**

????? ?????? Volvo ????\\??????????? D16E ????????\????? ???????

??????

????? (??? ??????)

??????????????????? 397































## **Banden / Rupsen**

40% 40% 35/65R33 50% 50% 35/65R33

# **Opties**

??????\??????

Heated Seat

Climate Control

Bluetooth

Air Suspension Seat

**Heated Mirrors** 

Camera

Radio

Beacon

AdBlue

**Electrical Mirrors** 

???? ????????

??????? ???????