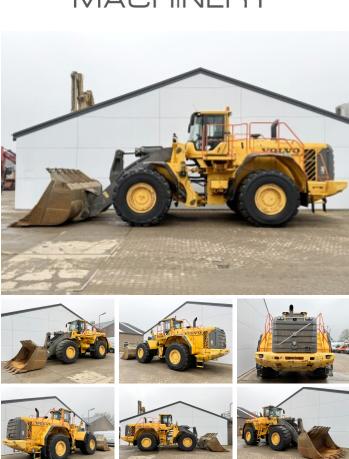

## Volvo L350F

#### Algemeen

???

????? L350F

?????? Veldhoven, Netherlands

Certificaat

VCEL350F00001840 Chassis nummer

> Available at Boss Machinery! This Volvo L350F Wheel Loader from 2016 has an engine power of 397 kW and counts 12671 operational hours. The total weight of this Volvo L350F is 56300 kg and the

dimensions are 11.90 x 3.95 x 4.17. Furthermore, this L350F is equipped with ??????\??????, Heated Seat, Climate Control, Bluetooth,

Air Suspension Seat, Heated Mirrors, Camera, Radio, Beacon, AdBlue, Electrical Mirrors, ???? ????????, ??????? ???????. The Volvo Wheel Loader also has a CE marking. Do you want more information or do you want