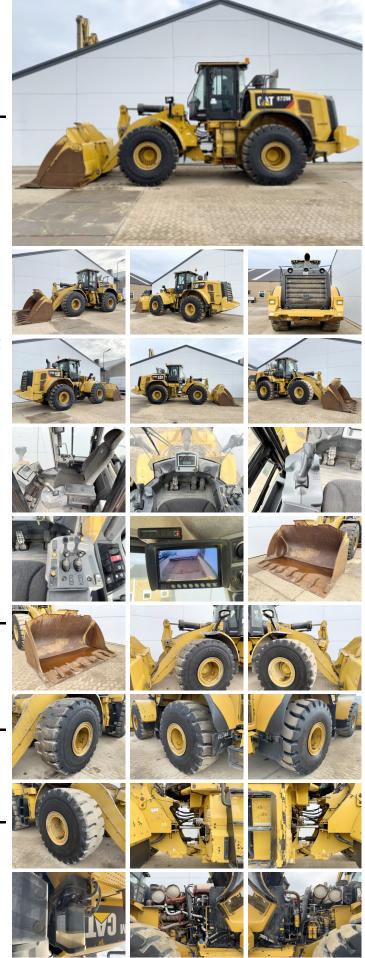

### Algemeen

???????????CertificaatChassis nummer

???

972M Veldhoven, Netherlands CE CAT0972MCJPR00805 Available at Boss Machinery! This Caterpillar 972M Wheel Loader from 2016 has an engine power of 247 kW and counts 6964 operational hours. The total weight of this Caterpillar 972M is 24800 kg and the dimensions are 9.60 x 3.30 x 3.58. Furthermore, this 972M is equipped with Joystick steering, Bluetooth, ??????\?????, Electrical Mirrors, Radio, Camera, Heated Seat, Backup alarm, Air Suspension Seat, Electrical Opening Door, Parking sensors, Heated Mirrors, Beacon, AdBlue, Climate Control, ???? The Caterpillar Wheel Loader also has a CE marking. Do you want more information or do you want to try the Caterpillar 972M at our yard? Please let us know.

#### Maten / Gewichten

9.60 x 3.30 x 3.58 24800

#### Motor informatie

?????? ??????? ???? \????? ?????? Caterpillar C9.3

4x4

????????\\????? ??????? ?????? ????? (??? ?????) 

6

247

#### Banden / Rupsen

80% 80% 26.5R25 Bridgestone 90% 90% 26.5R25 Good Year

#### **Opties**

Joystick steering Bluetooth ??????\?????? **Electrical Mirrors** Radio Camera Heated Seat Backup alarm Air Suspension Seat Electrical Opening Door Parking sensors Heated Mirrors Beacon AdBlue Climate Control ???? ????????