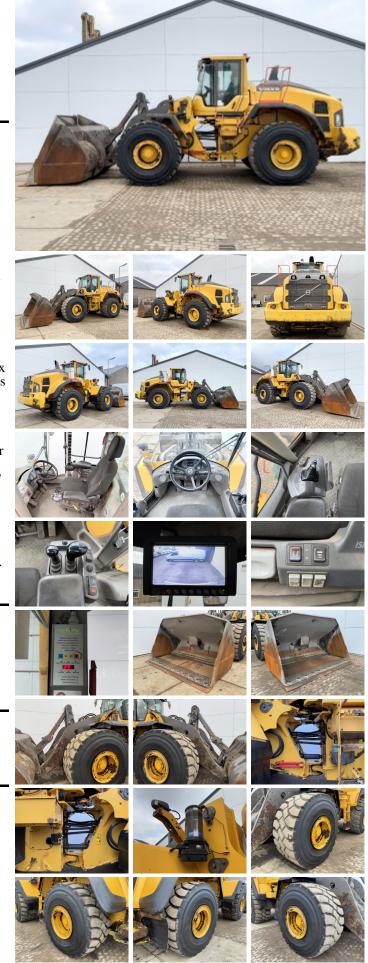

#### Algemeen

????? ?????? Dutch vehicle Certificaat Chassis nummer

???

Veldhoven, Netherlands

VCEL220HP00005014 Available at Boss Machinery! This Volvo L220H Wheel Loader from 2019 has an engine power of 279 kW and counts 17438 operational hours. Always worked in The Netherlands. The total weight of this Volvo L220H is 35500 kg and the dimensions are 9.37 x3.43 x 3.67. Furthermore, this L220H is equipped with Camera, Backup alarm, AdBlue, Heated Seat, ??????\?????, Radio, Climate Control, Beacon, Air Suspension Seat, Pressurised ????????. The Volvo Wheel Loader also has a CE marking. Do you want more information or do you want to try the Volvo L220H at our yard? Please let us know.

#### Maten / Gewichten

| ????????? :?????<br>x?????x???????? | 9.37 x 3.43 x 3.67 |
|-------------------------------------|--------------------|
| ?????                               | 35500              |

#### **Technische informatie**

????? ??????

4x4

#### **Motor informatie**

????? ?????? ???? \????? ?????? ?????? ????? (??? ?????) 

Volvo D13J 6

279

#### Banden / Rupsen

| 50% | 50% | 29.5R25 |
|-----|-----|---------|
| 50% | 50% | 29.5R25 |

### **Opties**