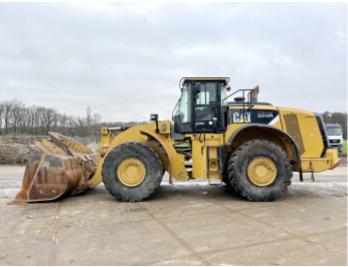

# Caterpillar 980K

#### **Algemeen**

???

????? 980K

?????? Veldhoven, Netherlands

Certificaat CE

Available at Boss

Machinery! This Caterpillar 980K Wheel Loader from 2011 has an engine power of 300 kW and counts 0 operational hours. The total weight of this Caterpillar 980K is 31500 kg and the

dimensions are 9.95 x 3.60 x 3.77. Furthermore, this 980K is equipped with Heated

sequipped with Heated Mirrors, ??????\?????? Weighing system, Electrical Mirrors, ??????? ??????? The Caterpillar Wheel Loader also has a CE marking. Do you want more information or do you want to try the Caterpillar 980K at our yard? Please let us know.