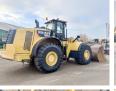

### Algemeen

???

????? 982M

?????? Veldhoven, Netherlands

Certificaat

CAT0982MEF9A00151 Chassis nummer

Available at Boss

Machinery! This Caterpillar 982M Wheel Loader from 2013 has an engine power of 321 kW and counts 20399 operational hours. The total weight of this Caterpillar 982M is 35700 kg and the dimensions are 10.70 x 3.80 x 3.84. Furthermore, this 982M is equipped with