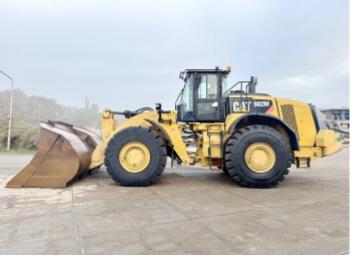

### Algemeen

???

????? 982M

?????? Veldhoven, Netherlands

Certificaat

CAT0982MEF9A00151 Chassis nummer

Available at Boss

Machinery! This Caterpillar 982M Wheel Loader from 2013 has an engine power of 321 kW and counts 20399 operational hours. The total weight of this Caterpillar 982M is 35700 kg and the dimensions are 10.70 x 3.80 x 3.84. Furthermore, this 982M is equipped with