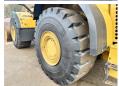

s. The total weight of this Caterpillar 982M is 35700 kg and the dimensions are 10.70 x 3.80 x 3.84. Furthermore, this 982M is equipped with

Joystick steering, ??????\?????, Heated Mirrors, Electrical Mirrors, Climate Control, AdBlue, Heated Cab, Radio, Camera, Beacon, Electrical Opening Door, ??????? ???????. The Caterpillar Wheel Loader also has a CE marking. Do you want more information or do you want to try the Caterpillar 982M at our yard?

Please let us know.

### Maten / Gewichten

????? 35700

???????? 10.70 x 3.80 x 3.84 x?????x???????

#### **Technische informatie**

????? ?????? 4x4

#### **Motor informatie**

????? ?????? Caterpillar ????\\????? ?????? C13 ????????\????? ??????? 6

??????

????? (??? ??????)

???????? ??????? ??? 321





















































# Banden / Rupsen

70% 70% 29.5R29 90% 90% 29.5R29

## **Opties**

Joystick steering

 $??????\backslash??????$ 

**Heated Mirrors** 

**Electrical Mirrors** 

Climate Control

AdBlue

Heated Cab

Radio

Camera

Beacon

Electrical Opening Door

??????? ???????