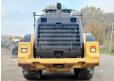

### Algemeen

???

????? 982M

?????? Veldhoven, Netherlands

Certificaat

CAT0982MEF9A00151 Chassis nummer

Available at Boss

Machinery! This Caterpillar 982M Wheel Loader from 2013 has an engine power of 321 kW and counts 20399 operational hours. The total weight of this Caterpillar 982M is 35700 kg and the dimensions are 10.70 x 3.80 x 3.84. Furthermore, this 982M is equipped with