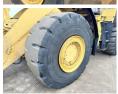

urs. The total weight of this Caterpillar 982M is 35700 kg and the dimensions are 10.70 x 3.80 x 3.84. Furthermore, this 982M is equipped with

Joystick steering, ??????\?????, Heated Mirrors, Electrical Mirrors, Climate Control, AdBlue, Heated Cab, Radio, Camera, Beacon, Electrical Opening Door, ??????? ???????. The Caterpillar Wheel Loader also has a CE marking. Do you want more information or do you want to try the Caterpillar 982M at our yard?

Please let us know.

### Maten / Gewichten

????? 35700

???????? 10.70 x 3.80 x 3.84 x?????x???????

#### **Technische informatie**

????? ?????? 4x4

#### **Motor informatie**

????? ?????? Caterpillar ????\\????? ?????? C13 ????????\????? ??????? 6

??????

????? (??? ??????)

???????? ??????? ??? 321





















































# Banden / Rupsen

70% 70% 29.5R29 90% 90% 29.5R29

## **Opties**

Joystick steering

 $??????\backslash??????$ 

**Heated Mirrors** 

**Electrical Mirrors** 

Climate Control

AdBlue

Heated Cab

Radio

Camera

Beacon

Electrical Opening Door

??????? ???????