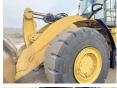

ional hours. The total weight of this Caterpillar 982M is 35700 kg and the dimensions are 10.70 x 3.80 x 3.84. Furthermore, this 982M is equipped with

Joystick steering, ??????\?????, Heated Mirrors, Electrical Mirrors, Climate Control, AdBlue, Heated Cab, Radio, Camera, Beacon, Electrical Opening Door, ??????? ???????. The Caterpillar Wheel Loader also has a CE marking. Do you want more information or do you want to try the Caterpillar 982M at our yard?

Please let us know.

### Maten / Gewichten

????? 35700

???????? 10.70 x 3.80 x 3.84 x?????x???????

#### **Technische informatie**

????? ?????? 4x4

#### **Motor informatie**

????? ?????? Caterpillar ????\\????? ?????? C13 ????????\????? ??????? 6

??????

????? (??? ??????)

???????? ??????? ??? 321





















































# Banden / Rupsen

70% 70% 29.5R29 90% 90% 29.5R29

## **Opties**

Joystick steering

 $??????\backslash??????$ 

**Heated Mirrors** 

**Electrical Mirrors** 

Climate Control

AdBlue

Heated Cab

Radio

Camera

Beacon

Electrical Opening Door

??????? ???????