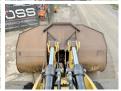

### Algemeen

???

????? 982M

?????? Veldhoven, Netherlands

Certificaat

CAT0982MEF9A00151 Chassis nummer

Available at Boss

Machinery! This Caterpillar 982M Wheel Loader from 2013 has an engine power of 321 kW and counts 20399 operational hours. The total weight of this Caterpillar 982M is 35700 kg and the dimensions are 10.70 x 3.80 x 3.84. Furthermore, this 982M is equipped with