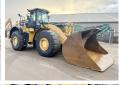

### Algemeen

???

????? 982M

?????? Veldhoven, Netherlands

Certificaat

CAT0982MEF9A00151 Chassis nummer

Available at Boss

Machinery! This Caterpillar 982M Wheel Loader from 2013 has an engine power of 321 kW and counts 20399 operational hours. The total weight of this Caterpillar 982M is 35700 kg and the dimensions are 10.70 x 3.80 x 3.84. Furthermore, this 982M is equipped with