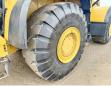

The total weight of this Caterpillar 982M is 35700 kg and the dimensions are 10.70 x 3.80 x 3.84. Furthermore, this 982M is equipped with

Joystick steering, ??????\?????, Heated Mirrors, Electrical Mirrors, Climate Control, AdBlue, Heated Cab, Radio, Camera, Beacon, Electrical Opening Door, ??????? ???????. The Caterpillar Wheel Loader also has a CE marking. Do you want more information or do you want to try the Caterpillar 982M at our yard?

Please let us know.

### Maten / Gewichten

????? 35700

???????? 10.70 x 3.80 x 3.84 x?????x???????

#### **Technische informatie**

????? ?????? 4x4

#### **Motor informatie**

????? ?????? Caterpillar ????\\????? ?????? C13 ????????\????? ??????? 6

??????

????? (??? ??????)

???????? ??????? ??? 321





















































# Banden / Rupsen

70% 70% 29.5R29 90% 90% 29.5R29

## **Opties**

Joystick steering

 $??????\backslash??????$ 

**Heated Mirrors** 

**Electrical Mirrors** 

Climate Control

AdBlue

Heated Cab

Radio

Camera

Beacon

Electrical Opening Door

??????? ???????