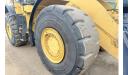

he total weight of this Caterpillar 982M is 35700 kg and the dimensions are 10.70 x 3.80 x 3.84. Furthermore, this 982M is equipped with

Joystick steering, ??????\?????, Heated Mirrors, Electrical Mirrors, Climate Control, AdBlue, Heated Cab, Radio, Camera, Beacon, Electrical Opening Door, ??????? ???????. The Caterpillar Wheel Loader also has a CE marking. Do you want more information or do you want to try the Caterpillar 982M at our yard?

Please let us know.

### Maten / Gewichten

????? 35700

???????? 10.70 x 3.80 x 3.84 x?????x???????

#### **Technische informatie**

????? ?????? 4x4

#### **Motor informatie**

????? ?????? Caterpillar ????\\????? ?????? C13 ????????\????? ??????? 6

??????

????? (??? ??????)

???????? ??????? ??? 321





















































# Banden / Rupsen

70% 70% 29.5R29 90% 90% 29.5R29

## **Opties**

Joystick steering

 $??????\backslash??????$ 

**Heated Mirrors** 

**Electrical Mirrors** 

Climate Control

AdBlue

Heated Cab

Radio

Camera

Beacon

Electrical Opening Door

??????? ???????