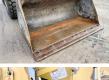

#### Algemeen

???????????Dutch vehicleFirst ownerCertificaatChassis nummer

???

928G Veldhoven, Netherlands

CE 7SR00252 Available at Boss Machinery! This Caterpillar 928G Wheel Loader from 1997 has an engine power of 93 kW and counts 10097 operational hours. Always worked in The Netherlands. Bought from the first owner. The total weight of this Caterpillar 928G is 12600 kg and the dimensions are 7.65 x2.75 x 3.30. Furthermore, this 928G is equipped with ??????????. The Caterpillar Wheel Loader also has a CE marking. Do you want more information or do you want to try the Caterpillar 928G at our yard? Please let us know.