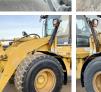

#### Algemeen

???????????Dutch vehicleFirst ownerCertificaatChassis nummer

???

928G Veldhoven, Netherlands

CE 7SR00252 Available at Boss Machinery! This Caterpillar 928G Wheel Loader from 1997 has an engine power of 93 kW and counts 10097 operational hours. Always worked in The Netherlands. Bought from the first owner. The total weight of this Caterpillar 928G is 12600 kg and the dimensions are 7.65 x2.75 x 3.30. Furthermore, this 928G is equipped with ??????????. The Caterpillar Wheel Loader also has a CE marking. Do you want more information or do you want to try the Caterpillar 928G at our yard? Please let us know.