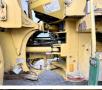

#### Algemeen

???????????Dutch vehicleFirst ownerCertificaatChassis nummer

???

928G Veldhoven, Netherlands

CE 7SR00252 Available at Boss Machinery! This Caterpillar 928G Wheel Loader from 1997 has an engine power of 93 kW and counts 10097 operational hours. Always worked in The Netherlands. Bought from the first owner. The total weight of this Caterpillar 928G is 12600 kg and the dimensions are 7.65 x2.75 x 3.30. Furthermore, this 928G is equipped with ??????????. The Caterpillar Wheel Loader also has a CE marking. Do you want more information or do you want to try the Caterpillar 928G at our yard? Please let us know.

#### Motor informatie

Caterpillar 3116T 6

93