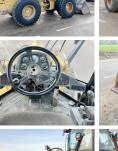

#### Algemeen

???????????Dutch vehicleFirst ownerCertificaatChassis nummer

???

928G Veldhoven, Netherlands

CE 7SR00252 Available at Boss Machinery! This Caterpillar 928G Wheel Loader from 1997 has an engine power of 93 kW and counts 10097 operational hours. Always worked in The Netherlands. Bought from the first owner. The total weight of this Caterpillar 928G is 12600 kg and the dimensions are 7.65 x2.75 x 3.30. Furthermore, this 928G is equipped with ??????????. The Caterpillar Wheel Loader also has a CE marking. Do you want more information or do you want to try the Caterpillar 928G at our yard? Please let us know.