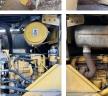

### Algemeen

???????????Dutch vehicleFirst ownerCertificaatChassis nummer

???

928G Veldhoven, Netherlands

CE 7SR00252 Available at Boss Machinery! This Caterpillar 928G Wheel Loader from 1997 has an engine power of 93 kW and counts 10097 operational hours. Always worked in The Netherlands. Bought from the first owner. The total weight of this Caterpillar 928G is 12600 kg and the dimensions are 7.65 x2.75 x 3.30. Furthermore, this 928G is equipped with ??????????. The Caterpillar Wheel Loader also has a CE marking. Do you want more information or do you want to try the Caterpillar 928G at our yard? Please let us know.

#### Maten / Gewichten

?????12600??????????.65 x 2.75 x 3.30

#### **Technische informatie**

????? ??????

4 x 4

#### Motor informatie

Caterpillar 3116T 6

93



















### Banden / Rupsen

| 70% | 70% | 20.5 R25 |
|-----|-----|----------|
| 70% | 70% | 20.5 R25 |

## Opties

??????? ???????