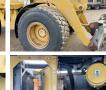

### Banden / Rupsen

| 70% | 70% | 20.5 R25 |
|-----|-----|----------|
| 70% | 70% | 20.5 R25 |