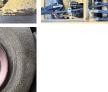

### Banden / Rupsen

| 70% | 70% | 20.5 R25 |
|-----|-----|----------|
| 70% | 70% | 20.5 R25 |