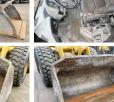

#### Algemeen

???????????Dutch vehicleFirst ownerCertificaatChassis nummer

???

928G Veldhoven, Netherlands

CE 7SR00252 Available at Boss Machinery! This Caterpillar 928G Wheel Loader from 1997 has an engine power of 93 kW and counts 10097 operational hours. Always worked in The Netherlands. Bought from the first owner. The total weight of this Caterpillar 928G is 12600 kg and the dimensions are 7.65 x2.75 x 3.30. Furthermore, this 928G is equipped with ??????????. The Caterpillar Wheel Loader also has a CE marking. Do you want more information or do you want to try the Caterpillar 928G at our yard? Please let us know.