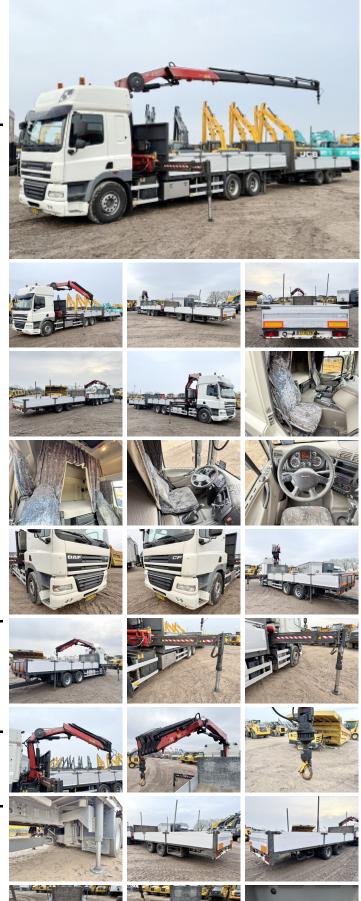

# DAF DAF CF85.410 + Fassi F215A Crane + Trailer

2011 BC000272

1.430.104

#### Algemeen

| ?????          | CF85.410 + 21m Crane +<br>Trailer                                  |
|----------------|--------------------------------------------------------------------|
| ??????         | Veldhoven, Netherlands                                             |
| Dutch vehicle  |                                                                    |
| Total seats    | 2                                                                  |
| Chassis nummer | XLRAS85MCOE896105                                                  |
|                | Available at Boss<br>Machinery! This DAF<br>CF85.410 + 21m Crane + |

#### e + Trailer Truck from 2011 has an engine power of 300 kW and has 1430104 kilometres on the clock. Always worked in The Netherlands. The total weight of this DAF CF85.410 + 21m Crane + Trailer is 20850 kg and the dimensions are -. Furthermore, this CF85.410 + 21m Crane + Trailer is equipped with ?????\?????, AdBlue, Power Steering, Cruise Control, Air Brakes, Tachograaf, Radio, Bluetooth, Bed, Heated Mirrors. Do you want more information or do you want to try the DAF CF85.410 + 21m Crane + Trailer at our yard? Please let us know.