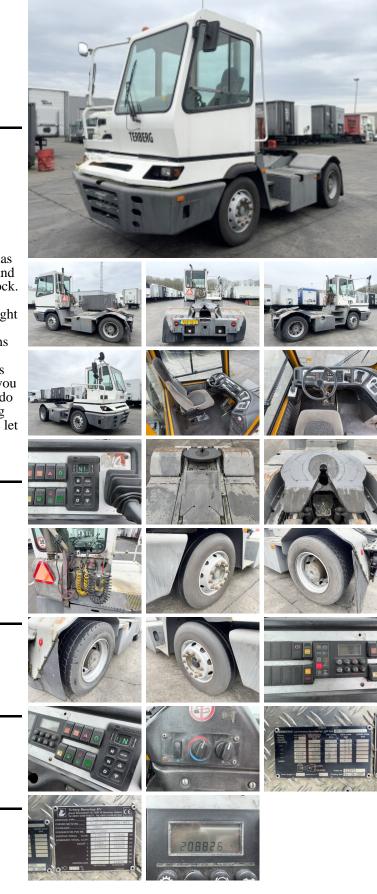

# Terberg Terberg YT222

## € 24.500??? ????

??? ????? ????? ??????? ????? ???????

2007 BC000254 20.882

#### Algemeen

???????????Dutch vehicleChassis nummer

YT222 Veldhoven, Netherlands

XLWYT222376007489 Available at Boss Machinery! This Terberg YT222 Truck from 2007 has an engine power of - kW and has 0 kilometres on the clock. Always worked in The Netherlands. The total weight of this Terberg YT222 is 7000 kg and the dimensions are 5.50 x 2.50 x 3.35. Furthermore, this YT222 is equipped with Radio. Do you want more information or do you want to try the Terberg YT222 at our yard? Please let us know.