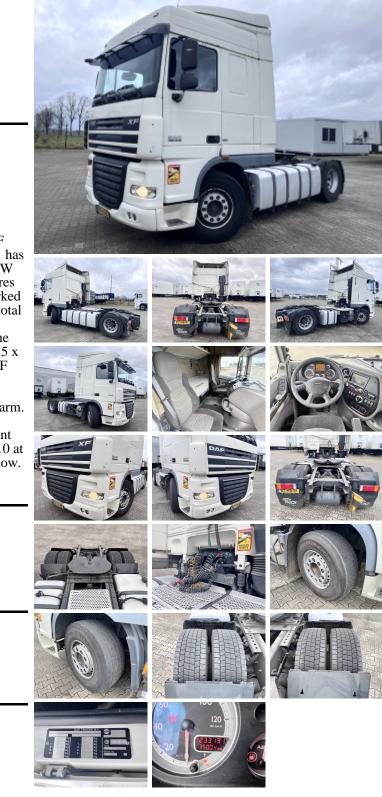

### Algemeen

???????????Dutch vehicleChassis nummer

???

XF 105.410 Veldhoven, Netherlands

XLRTE47MS0E915807 Available at Boss Machinery! This DAF XF 105.410 Truck from 2011 has an engine power of 300 kW and has 1233131 kilometres on the clock. Always worked in The Netherlands. The total weight of this DAF XF 105.410 is 7830 kg and the dimensions are 6.20 x 2.55 x 3.90. Furthermore, this XF 105.410 is equipped with Refrigerator, Bed, Radio, ??????\?????, Backup alarm. Do you want more information or do you want to try the DAF XF 105.410 at our yard? Please let us know.