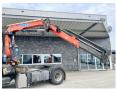

# **DAF CF85.360 + Effer** 165-11-48 Crane

#### Algemeen

???

CF85.360 + Effer 165-11-48 ?????

Crane

?????? Veldhoven, Netherlands

Dutch vehicle

Certificaat CE

> Available at Boss Machinery! This DAF CF85.360 + Effer 165-11-48 Crane Truck from 2007 has an engine power of 265 kW and has 1452026 kilometres on the clock. Always worked in The Netherlands. The total