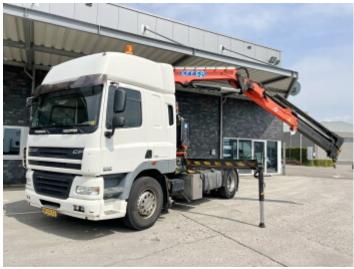

# **DAF CF85.360 + Effer** 165-11-48 Crane

#### Algemeen

???

CF85.360 + Effer 165-11-48 ?????

Crane

?????? Veldhoven, Netherlands

Dutch vehicle

Certificaat CE

> Available at Boss Machinery! This DAF CF85.360 + Effer 165-11-48 Crane Truck from 2007 has an engine power of 265 kW and has 1452026 kilometres on the clock. Always worked in The Netherlands. The total

weight of this DAF

CF85.360 + Effer 165-11-48 Crane is 9750 kg and the

dimensions are 6.65 x 2.55 x 3.65. Furthermore, this CF85.360 + Effer 165-11-48 Crane is equipped with . The DAF Truck also has CE marking. Do you want more information or do you want to try the DAF CF85.360 + Effer 165-11-48 Crane at our yard? Please let us know.