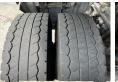

#### Algemeen

???

CF85.360 + Effer 165-11-48 ?????

Crane

?????? Veldhoven, Netherlands

Dutch vehicle

Certificaat CE

> Available at Boss Machinery! This DAF CF85.360 + Effer 165-11-48 Crane Truck from 2007 has an engine power of 265 kW and has 1452026 kilometres on the clock. Always worked in The Netherlands. The total