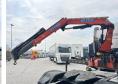

# **DAF CF85.360 + Effer** 165-11-48 Crane

#### Algemeen

???

CF85.360 + Effer 165-11-48 ?????

Crane

?????? Veldhoven, Netherlands

Dutch vehicle

Certificaat CE

> Available at Boss Machinery! This DAF CF85.360 + Effer 165-11-48 Crane Truck from 2007 has an engine power of 265 kW and has 1452026 kilometres on the clock. Always worked in The Netherlands. The total