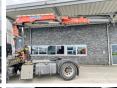

# **DAF CF85.360 + Effer** 165-11-48 Crane

#### Algemeen

???

CF85.360 + Effer 165-11-48 ?????

Crane

?????? Veldhoven, Netherlands

Dutch vehicle

Certificaat CE

> Available at Boss Machinery! This DAF CF85.360 + Effer 165-11-48 Crane Truck from 2007 has an engine power of 265 kW and has 1452026 kilometres on the clock. Always worked in The Netherlands. The total