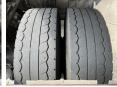

#### Algemeen

???

CF85.360 + Effer 165-11-48 ?????

Crane

?????? Veldhoven, Netherlands

Dutch vehicle

Certificaat CE

> Available at Boss Machinery! This DAF CF85.360 + Effer 165-11-48 Crane Truck from 2007 has an engine power of 265 kW and has 1452026 kilometres on the clock. Always worked in The Netherlands. The total