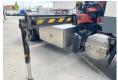

# **DAF CF85.360 + Effer** 165-11-48 Crane

#### Algemeen

???

CF85.360 + Effer 165-11-48 ?????

Crane

?????? Veldhoven, Netherlands

Dutch vehicle

Certificaat CE

> Available at Boss Machinery! This DAF CF85.360 + Effer 165-11-48 Crane Truck from 2007 has an engine power of 265 kW and has 1452026 kilometres on the clock. Always worked in The Netherlands. The total