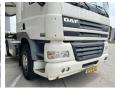

# **DAF CF85.360 + Effer** 165-11-48 Crane

#### Algemeen

???

CF85.360 + Effer 165-11-48 ?????

Crane

?????? Veldhoven, Netherlands

Dutch vehicle

Certificaat CE

> Available at Boss Machinery! This DAF CF85.360 + Effer 165-11-48 Crane Truck from 2007 has an engine power of 265 kW and has 1452026 kilometres on the clock. Always worked in The Netherlands. The total