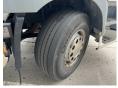

#### Algemeen

???

CF85.360 + Effer 165-11-48 ?????

Crane

?????? Veldhoven, Netherlands

Dutch vehicle

Certificaat CE

> Available at Boss Machinery! This DAF CF85.360 + Effer 165-11-48 Crane Truck from 2007 has an engine power of 265 kW and has 1452026 kilometres on the clock. Always worked in The Netherlands. The total