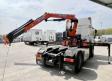

# **DAF CF85.360 + Effer** 165-11-48 Crane

#### Algemeen

???

CF85.360 + Effer 165-11-48 ?????

Crane

?????? Veldhoven, Netherlands

Dutch vehicle

Certificaat CE

> Available at Boss Machinery! This DAF CF85.360 + Effer 165-11-48 Crane Truck from 2007 has an engine power of 265 kW and has 1452026 kilometres on the clock. Always worked in The Netherlands. The total

weight of this DAF

CF85.360 + Effer 165-11-48 Crane is 9750 kg and the

dimensions are 6.65 x 2.55 x 3.65. Furthermore, this CF85.360 + Effer 165-11-48 Crane is equipped with . The DAF Truck also has CE marking. Do you want more information or do you want to try the DAF CF85.360 + Effer 165-11-48 Crane at our yard? Please let us know.