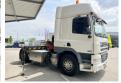

# **DAF CF85.360 + Effer** 165-11-48 Crane

#### Algemeen

???

CF85.360 + Effer 165-11-48 ?????

Crane

?????? Veldhoven, Netherlands

Dutch vehicle

Certificaat CE

> Available at Boss Machinery! This DAF CF85.360 + Effer 165-11-48 Crane Truck from 2007 has an engine power of 265 kW and has 1452026 kilometres on the clock. Always worked in The Netherlands. The total

weight of this DAF

CF85.360 + Effer 165-11-48 Crane is 9750 kg and the

dimensions are 6.65 x 2.55 x 3.65. Furthermore, this CF85.360 + Effer 165-11-48 Crane is equipped with . The DAF Truck also has CE marking. Do you want more information or do you want to try the DAF CF85.360 + Effer 165-11-48 Crane at our yard? Please let us know.