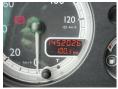

### **€** 22.500????????

??? ????? 2007 ????? ??????? BC141 ????? ?????????? 1.452.026

#### Algemeen

???

CF85.360 + Effer 165-11-48 ?????

Crane

?????? Veldhoven, Netherlands

Dutch vehicle

Certificaat CE

> Available at Boss Machinery! This DAF CF85.360 + Effer 165-11-48 Crane Truck from 2007 has an engine power of 265 kW and has 1452026 kilometres on the clock. Always worked in The Netherlands. The total