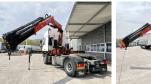

# **DAF CF85.360 + Effer** 165-11-48 Crane

#### Algemeen

???

CF85.360 + Effer 165-11-48 ?????

Crane

?????? Veldhoven, Netherlands

Dutch vehicle

Certificaat CE

> Available at Boss Machinery! This DAF CF85.360 + Effer 165-11-48 Crane Truck from 2007 has an engine power of 265 kW and has 1452026 kilometres on the clock. Always worked in The Netherlands. The total

weight of this DAF

CF85.360 + Effer 165-11-48 Crane is 9750 kg and the

dimensions are 6.65 x 2.55 x 3.65. Furthermore, this CF85.360 + Effer 165-11-48 Crane is equipped with . The DAF Truck also has CE marking. Do you want more information or do you want to try the DAF CF85.360 + Effer 165-11-48 Crane at our yard? Please let us know.