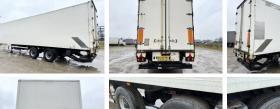

#### **Algemeen**

????? DRO-12-20

?????? Veldhoven, Netherlands

Dutch vehicle

???

Chassis nummer XL2000010002637

Available at Boss Machinery! This

Groenewegen DRO-12-20 Trailer from 2001 has an engine power of - kW and counts 0 operational hours. Always worked in The Netherlands. The total weight

of this Groenewegen DRO-12-20 is 9100 kg and the dimensions are 14.00 x 2.55 x 4.00. Furthermore, this

DRO-12-20 is equipped with . Do you want more information or do you want to try the Groenewegen DRO-12-20 at our yard? Please let