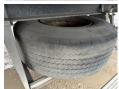

12- 20**



??? ????? **2001 8C000268** 

#### **Algemeen**

????? DRO-12-20

?????? Veldhoven, Netherlands

Dutch vehicle

???

Chassis nummer XL2000010002637

Available at Boss Machinery! This

Groenewegen DRO-12-20 Trailer from 2001 has an engine power of - kW and counts 0 operational hours. Always worked in The Netherlands. The total weight

of this Groenewegen DRO-12-20 is 9100 kg and the dimensions are 14.00 x 2.55 x 4.00. Furthermore, this

DRO-12-20 is equipped with . Do you want more information or do you want to try the Groenewegen DRO-12-20 at our yard? Please let

us know.

### Maten / Gewichten

????? 9100 GVW 32000

???????? :????? x????x?????????

??????? ??????? 22900

## Banden / Rupsen

Spare tire

 30%
 30%
 385/65R22.5

 30%
 30%
 385/65R22.5