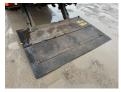

#### **Algemeen**

????? DRO-12-20

?????? Veldhoven, Netherlands

Dutch vehicle

???

Chassis nummer XL2000010002637

Available at Boss Machinery! This

Groenewegen DRO-12-20 Trailer from 2001 has an engine power of - kW and counts 0 operational hours. Always worked in The Netherlands. The total weight

of this Groenewegen DRO-12-20 is 9100 kg and the dimensions are 14.00 x 2.55 x 4.00. Furthermore, this

DRO-12-20 is equipped with . Do you want more information or do you want to try the Groenewegen DRO-12-20 at our yard? Please let