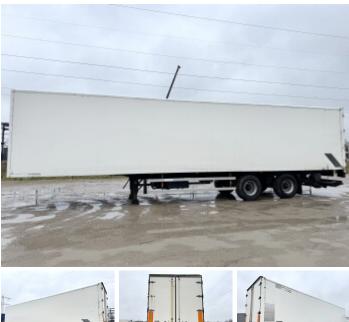

#### **Algemeen**

????? DRO-12-20

?????? Veldhoven, Netherlands

Dutch vehicle

???

Chassis nummer XL2000010002637

Available at Boss Machinery! This

Groenewegen DRO-12-20 Trailer from 2001 has an engine power of - kW and counts 0 operational hours. Always worked in The Netherlands. The total weight

of this Groenewegen DRO-12-20 is 9100 kg and the dimensions are 14.00 x 2.55 x 4.00. Furthermore, this

DRO-12-20 is equipped with . Do you want more information or do you want to try the Groenewegen DRO-12-20 at our yard? Please let