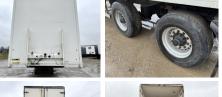

# **GROENEWEGEN DRO-12- 20**



??? ????? **2001 8C000268** 

#### **Algemeen**

????? DRO-12-20

?????? Veldhoven, Netherlands

Dutch vehicle

???

Chassis nummer XL2000010002637

Available at Boss Machinery! This

Groenewegen DRO-12-20 Trailer from 2001 has an engine power of - kW and counts 0 operational hours. Always worked in The Netherlands. The total weight

of this Groenewegen DRO-12-20 is 9100 kg and the dimensions are 14.00 x 2.55 x 4.00. Furthermore, this

DRO-12-20 is equipped with . Do you want more information or do you want to try the Groenewegen DRO-12-20 at our yard? Please let

us know.

### Maten / Gewichten

????? 9100 GVW 32000

???????? :????? x????x?????????

??????? ??????? 22900

## Banden / Rupsen

Spare tire

 30%
 30%
 385/65R22.5

 30%
 30%
 385/65R22.5