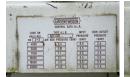

### Maten / Gewichten

????? 9100 GVW 32000

???????? :????? x????x?????????

??????? ??????? 22900