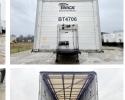

# **Schmitz Cargobull SCB\*S3T Dranktrailer**

**€** 5.300????????

??? ????? 2013 22222 222222 BC000263

### Algemeen

SCB\*S3T Speed Curtain ?????

Dranktrailer

?????? Veldhoven, Netherlands

Dutch vehicle

???

Chassis nummer WSM00000003174854

> Available at Boss Machinery! This Schmitz Cargobull SCB\*S3T Speed Curtain Dranktrailer Trailer from 2013 has an engine power of - kW and counts 0 operational hours. Always worked in The Netherlands. The total weight of this Schmitz Cargobull SCB\*S3T Speed Curtain Dranktrailer is

> 6918 kg and the dimensions are 14.00 x 2.55 x 4.00. Furthermore, this SCB\*S3T Speed Curtain Dranktrailer is equipped with . Do you want more information or do you want to try the Schmitz Cargobull SCB\*S3T Speed