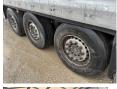

### Banden / Rupsen

40% 40% 385/65R22.5 40% 40% 385/65R22.5 40% 40% 385/65R22.5