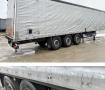

### Algemeen

SCB\*S3T Speed Curtain ?????

Dranktrailer

?????? Veldhoven, Netherlands

Dutch vehicle

???

Chassis nummer WSM00000003174854

> Available at Boss Machinery! This Schmitz Cargobull SCB\*S3T Speed Curtain Dranktrailer Trailer from 2013 has an engine power of - kW and counts 0 operational hours. Always worked in The Netherlands. The total weight of this Schmitz Cargobull SCB\*S3T Speed Curtain Dranktrailer is

> 6918 kg and the dimensions are 14.00 x 2.55 x 4.00. Furthermore, this SCB\*S3T Speed Curtain Dranktrailer is equipped with . Do you want more information or do you want to try the Schmitz Cargobull SCB\*S3T Speed