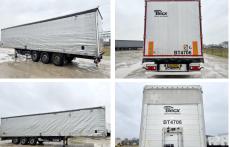

# **Schmitz Cargobull SCB\*S3T Dranktrailer**

**€** 5.300????????

??? ????? 2013 22222 222222 BC000263

### Algemeen

SCB\*S3T Speed Curtain ?????

Dranktrailer

?????? Veldhoven, Netherlands

Dutch vehicle

???

Chassis nummer WSM00000003174854

> Available at Boss Machinery! This Schmitz Cargobull SCB\*S3T Speed Curtain Dranktrailer Trailer from 2013 has an engine power of - kW and counts 0 operational hours. Always worked in The Netherlands. The total weight of this Schmitz Cargobull SCB\*S3T Speed Curtain Dranktrailer is

> 6918 kg and the dimensions are 14.00 x 2.55 x 4.00. Furthermore, this SCB\*S3T Speed Curtain Dranktrailer is equipped with . Do you want more information or do you want to try the Schmitz Cargobull SCB\*S3T Speed