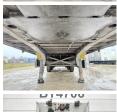

### **Maten / Gewichten**

Extra dimensions: Inside: 13.55 x 2.48 x 2.73

???????? 14.00 x 2.55 x 4.00 x?????x???????

6918 ??????? ??????? ?????? 39000