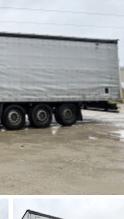

### Algemeen

SCB\*S3T Speed Curtain ?????

Dranktrailer

?????? Veldhoven, Netherlands

Dutch vehicle

???

Chassis nummer WSM00000003174854

> Available at Boss Machinery! This Schmitz Cargobull SCB\*S3T Speed Curtain Dranktrailer Trailer from 2013 has an engine power of - kW and counts 0 operational hours. Always worked in The Netherlands. The total weight of this Schmitz Cargobull SCB\*S3T Speed Curtain Dranktrailer is

> 6918 kg and the dimensions are 14.00 x 2.55 x 4.00. Furthermore, this SCB\*S3T Speed Curtain Dranktrailer is equipped with . Do you want more information or do you want to try the Schmitz Cargobull SCB\*S3T Speed