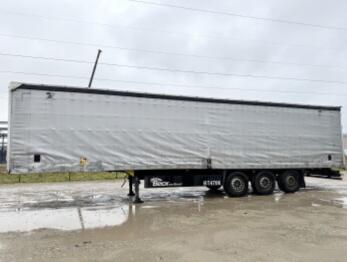

# **Schmitz Cargobull SCB\*S3T Dranktrailer**

**€** 5.300????????

??? ????? 2013 22222 222222 BC000263

### Algemeen

SCB\*S3T Speed Curtain ?????

Dranktrailer

?????? Veldhoven, Netherlands

Dutch vehicle

???

Chassis nummer WSM00000003174854

> Available at Boss Machinery! This Schmitz Cargobull SCB\*S3T Speed Curtain Dranktrailer Trailer from 2013 has an engine power of - kW and counts 0 operational hours. Always worked in The Netherlands. The total weight of this Schmitz Cargobull SCB\*S3T Speed Curtain Dranktrailer is

> 6918 kg and the dimensions are 14.00 x 2.55 x 4.00. Furthermore, this SCB\*S3T Speed Curtain Dranktrailer is equipped with . Do you want more information or do you want to try the Schmitz Cargobull SCB\*S3T Speed