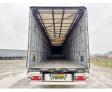

### Algemeen

SCB\*S3T Speed Curtain ?????

Dranktrailer

?????? Veldhoven, Netherlands

Dutch vehicle

???

Chassis nummer WSM00000003174854

> Available at Boss Machinery! This Schmitz Cargobull SCB\*S3T Speed Curtain Dranktrailer Trailer from 2013 has an engine power of - kW and counts 0 operational hours. Always worked in The Netherlands. The total weight of this Schmitz Cargobull SCB\*S3T Speed Curtain Dranktrailer is

> 6918 kg and the dimensions are 14.00 x 2.55 x 4.00. Furthermore, this SCB\*S3T Speed Curtain Dranktrailer is equipped with . Do you want more information or do you want to try the Schmitz Cargobull SCB\*S3T Speed