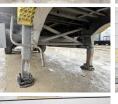

### Banden / Rupsen

40% 40% 385/65R22.5 40% 40% 385/65R22.5 40% 40% 385/65R22.5