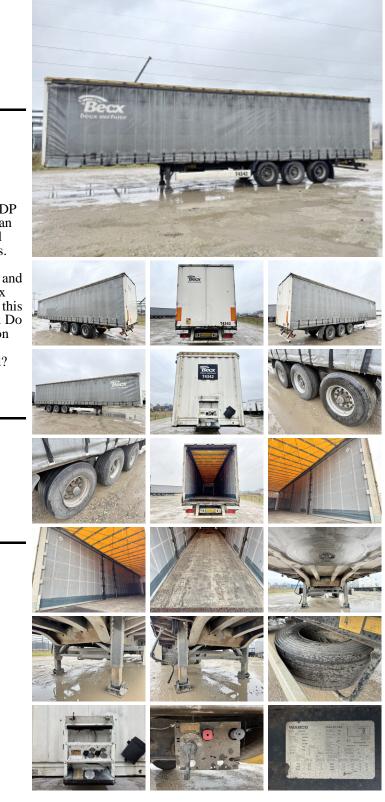

### Algemeen

????? ?????? Chassis nummer

???

SDP 27 Veldhoven, Netherlands 268564 Available at Boss Machinery! This Krone SDP 27 Trailer from 2006 has an engine power of - kW and counts 0 operational hours. The total weight of this Krone SDP 27 is 7050 kg and the dimensions are 14.00 x 2.55 x 4.00. Furthermore, this SDP 27 is equipped with . Do you want more information or do you want to try the Krone SDP 27 at our yard? Please let us know.