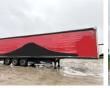

#### Algemeen

???

SCB\*S3T Speed Curtain ????? Dranktrailer

?????? Veldhoven, Netherlands

Dutch vehicle

Available at Boss Machinery! This Schmitz Cargobull SCB\*S3T Speed Curtain Dranktrailer Trailer from 2013 has an engine power of - kW and counts 0 operational hours. Always worked in The Netherlands. The total weight of this Schmitz Cargobull SCB\*S3T Speed Curtain Dranktrailer is 6918 kg and the dimensions are 14.00 x 2.55 x 4.00. Furthermore, this SCB\*S3T Speed Curtain Dranktrailer is equipped with . Do you want more information or do you want to try the Schmitz Cargobull SCB\*S3T Speed Curtain Dranktrailer at our yard? Please let us know.