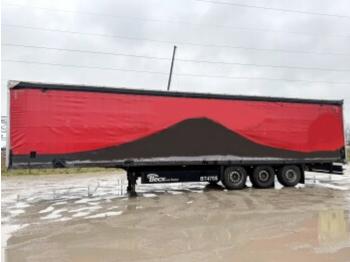

#### Algemeen

???

SCB\*S3T Speed Curtain ????? Dranktrailer

?????? Veldhoven, Netherlands

Dutch vehicle

Available at Boss Machinery! This Schmitz Cargobull SCB\*S3T Speed Curtain Dranktrailer Trailer from 2013 has an engine power of - kW and counts 0 operational hours. Always worked in The Netherlands. The total weight of this Schmitz Cargobull SCB\*S3T Speed Curtain Dranktrailer is 6918 kg and the dimensions are 14.00 x 2.55 x 4.00. Furthermore, this SCB\*S3T Speed Curtain Dranktrailer is equipped with . Do you want more information or do you want to try the Schmitz Cargobull SCB\*S3T Speed Curtain Dranktrailer at our yard? Please let us know.