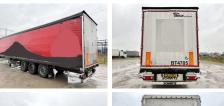

#### Algemeen

???

SCB\*S3T Speed Curtain ????? Dranktrailer

?????? Veldhoven, Netherlands

Dutch vehicle

Available at Boss Machinery! This Schmitz Cargobull SCB\*S3T Speed Curtain Dranktrailer Trailer from 2013 has an engine power of - kW and counts 0 operational hours. Always worked in The Netherlands. The total weight of this Schmitz Cargobull SCB\*S3T Speed Curtain Dranktrailer is 6918 kg and the dimensions are 14.00 x 2.55 x 4.00. Furthermore, this SCB\*S3T Speed Curtain Dranktrailer is equipped with . Do you want more information or do you want to try the Schmitz Cargobull SCB\*S3T Speed Curtain Dranktrailer at our yard? Please let us know.