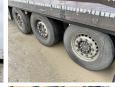

### **Banden / Rupsen**

40% 40% 385/65R22.5 40% 40% 385/65R22.5 40% 40% 385/65R22.5