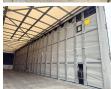

#### Algemeen

???

SCB\*S3T Speed Curtain ????? Dranktrailer

?????? Veldhoven, Netherlands

Dutch vehicle

Available at Boss Machinery! This Schmitz Cargobull SCB\*S3T Speed Curtain Dranktrailer Trailer from 2013 has an engine power of - kW and counts 0 operational hours. Always worked in The Netherlands. The total weight of this Schmitz Cargobull SCB\*S3T Speed Curtain Dranktrailer is 6918 kg and the dimensions are 14.00 x 2.55 x 4.00. Furthermore, this SCB\*S3T Speed Curtain Dranktrailer is equipped with . Do you want more information or do you want to try the Schmitz Cargobull SCB\*S3T Speed Curtain Dranktrailer at our yard? Please let us know.