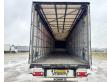

#### Algemeen

???

SCB\*S3T Speed Curtain ????? Dranktrailer

?????? Veldhoven, Netherlands

Dutch vehicle

Available at Boss Machinery! This Schmitz Cargobull SCB\*S3T Speed Curtain Dranktrailer Trailer from 2013 has an engine power of - kW and counts 0 operational hours. Always worked in The Netherlands. The total weight of this Schmitz Cargobull SCB\*S3T Speed Curtain Dranktrailer is 6918 kg and the dimensions are 14.00 x 2.55 x 4.00. Furthermore, this SCB\*S3T Speed Curtain Dranktrailer is equipped with . Do you want more information or do you want to try the Schmitz Cargobull SCB\*S3T Speed Curtain Dranktrailer at our yard? Please let us know.