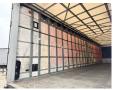

#### Algemeen

???

SCB\*S3T Speed Curtain ????? Dranktrailer

?????? Veldhoven, Netherlands

Dutch vehicle

Available at Boss Machinery! This Schmitz Cargobull SCB\*S3T Speed Curtain Dranktrailer Trailer from 2013 has an engine power of - kW and counts 0 operational hours. Always worked in The Netherlands. The total weight of this Schmitz Cargobull SCB\*S3T Speed Curtain Dranktrailer is 6918 kg and the dimensions are 14.00 x 2.55 x 4.00. Furthermore, this SCB\*S3T Speed Curtain Dranktrailer is equipped with . Do you want more information or do you want to try the Schmitz Cargobull SCB\*S3T Speed Curtain Dranktrailer at our yard? Please let us know.