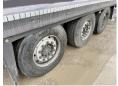

### **Banden / Rupsen**

40% 40% 385/65R22.5 40% 40% 385/65R22.5 40% 40% 385/65R22.5