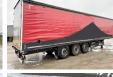

# **Schmitz Cargobull SCB\*S3T Dranktrailer**

**€** 5.300????????

??? ????? 2013 22222 222222 BC000265

#### Algemeen

???

SCB\*S3T Speed Curtain ????? Dranktrailer

?????? Veldhoven, Netherlands

Dutch vehicle

Available at Boss Machinery! This Schmitz Cargobull SCB\*S3T Speed Curtain Dranktrailer Trailer from 2013 has an engine power of - kW and counts 0 operational hours. Always worked in The Netherlands. The total weight of this Schmitz Cargobull SCB\*S3T Speed Curtain Dranktrailer is 6918 kg and the dimensions are 14.00 x 2.55 x 4.00. Furthermore, this SCB\*S3T Speed Curtain Dranktrailer is equipped with . Do you want more information or do you want to try the Schmitz Cargobull SCB\*S3T Speed Curtain Dranktrailer at our yard? Please let us know.