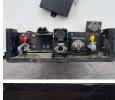

### Algemeen

????? ?????? Dutch vehicle Chassis nummer SKO 10 City Trailer Veldhoven, Netherlands

WSMS7150000109128 Available at Boss Machinery! This Schmitz Cargobull SKO 10 City Trailer Trailer from 1999 has an engine power of - kW and counts 0 operational hours. Always worked in The Netherlands. The total weight of this Schmitz Cargobull SKO 10 City Trailer is 6740 kg and the dimensions are 10.50 x 2.55 x 4.00. Furthermore, this SKO 10 City Trailer is equipped with . Do you want more information or do you want to try the Schmitz Cargobull SKO 10 City Trailer at our yard? Please let us know.