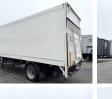

### Algemeen

????? ?????? Dutch vehicle Chassis nummer SKO 10 City Trailer Veldhoven, Netherlands

WSMS7150000109128 Available at Boss Machinery! This Schmitz Cargobull SKO 10 City Trailer Trailer from 1999 has an engine power of - kW and counts 0 operational hours. Always worked in The Netherlands. The total weight of this Schmitz Cargobull SKO 10 City Trailer is 6740 kg and the dimensions are 10.50 x 2.55 x 4.00. Furthermore, this SKO 10 City Trailer is equipped with . Do you want more information or do you want to try the Schmitz Cargobull SKO 10 City Trailer at our yard? Please let us know.