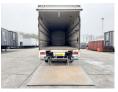

### Algemeen

????? ?????? Dutch vehicle Chassis nummer SKO 10 City Trailer Veldhoven, Netherlands

WSMS7150000109128 Available at Boss Machinery! This Schmitz Cargobull SKO 10 City Trailer Trailer from 1999 has an engine power of - kW and counts 0 operational hours. Always worked in The Netherlands. The total weight of this Schmitz Cargobull SKO 10 City Trailer is 6740 kg and the dimensions are 10.50 x 2.55 x 4.00. Furthermore, this SKO 10 City Trailer is equipped with . Do you want more information or do you want to try the Schmitz Cargobull SKO 10 City Trailer at our yard? Please let us know.