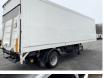

### Algemeen

????? ?????? Dutch vehicle Chassis nummer SKO 10 City Trailer Veldhoven, Netherlands

WSMS7150000109128 Available at Boss Machinery! This Schmitz Cargobull SKO 10 City Trailer Trailer from 1999 has an engine power of - kW and counts 0 operational hours. Always worked in The Netherlands. The total weight of this Schmitz Cargobull SKO 10 City Trailer is 6740 kg and the dimensions are 10.50 x 2.55 x 4.00. Furthermore, this SKO 10 City Trailer is equipped with . Do you want more information or do you want to try the Schmitz Cargobull SKO 10 City Trailer at our yard? Please let us know.