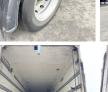

Dutch vehicle Chassis nummer SKO 10 City Trailer Veldhoven, Netherlands

WSMS7150000109128 Available at Boss Machinery! This Schmitz Cargobull SKO 10 City Trailer Trailer from 1999 has an engine power of - kW and counts 0 operational hours. Always worked in The Netherlands. The total weight of this Schmitz Cargobull SKO 10 City Trailer is 6740 kg and the dimensions are 10.50 x 2.55 x 4.00. Furthermore, this SKO 10 City Trailer is equipped with . Do you want more information or do you want to try the Schmitz Cargobull SKO 10 City Trailer at our yard? Please let us know.

???

### Maten / Gewichten

GVW ????? ???????? :????? x????x??????? *<i>??????? ??????? ??????*  22000 6740 10.50 x 2.55 x 4.00 15260

### **Banden / Rupsen**

Spare tire 40% 40%

275/70R22.5