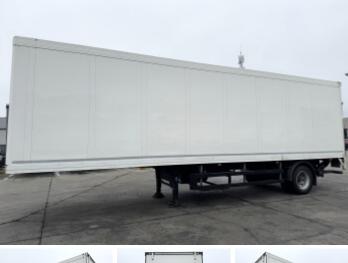

### Algemeen

????? ?????? Dutch vehicle Chassis nummer SKO 10 City Trailer Veldhoven, Netherlands

WSMS7150000109128 Available at Boss Machinery! This Schmitz Cargobull SKO 10 City Trailer Trailer from 1999 has an engine power of - kW and counts 0 operational hours. Always worked in The Netherlands. The total weight of this Schmitz Cargobull SKO 10 City Trailer is 6740 kg and the dimensions are 10.50 x 2.55 x 4.00. Furthermore, this SKO 10 City Trailer is equipped with . Do you want more information or do you want to try the Schmitz Cargobull SKO 10 City Trailer at our yard? Please let us know.