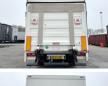

### Algemeen

????? ?????? Dutch vehicle Chassis nummer SKO 10 City Trailer Veldhoven, Netherlands

WSMS7150000109128 Available at Boss Machinery! This Schmitz Cargobull SKO 10 City Trailer Trailer from 1999 has an engine power of - kW and counts 0 operational hours. Always worked in The Netherlands. The total weight of this Schmitz Cargobull SKO 10 City Trailer is 6740 kg and the dimensions are 10.50 x 2.55 x 4.00. Furthermore, this SKO 10 City Trailer is equipped with . Do you want more information or do you want to try the Schmitz Cargobull SKO 10 City Trailer at our yard? Please let us know.