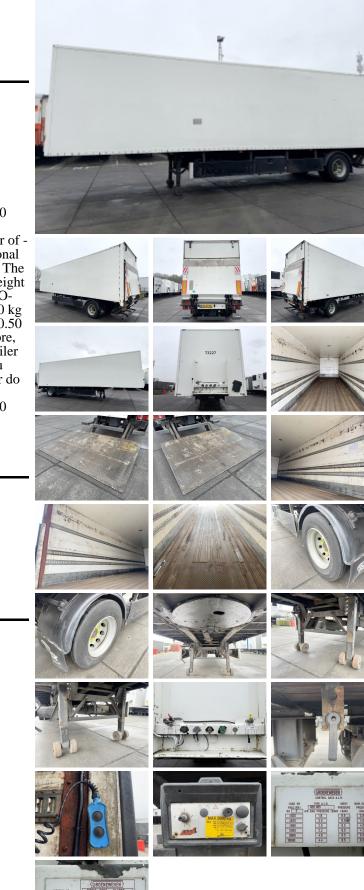

# **GROENEWEGEN DRO-10-10 City Trailer**

??? ????? ????? ??????? 2000 BC000251

#### Algemeen

????? ?????? Dutch vehicle Chassis nummer

???

DRO-10-10 City Trailer Veldhoven, Netherlands

XL9620000X0002698 Available at Boss Machinery! This Groenewegen DRO-10-10 City Trailer Trailer from 2000 has an engine power of kW and counts 0 operational hours. Always worked in The Netherlands. The total weight of this Groenewegen DRO-10-10 City Trailer is 6860 kg and the dimensions are 10.50x 2.55 x 4.00 . Furthermore, this DRO-10-10 City Trailer is equipped with . Do you want more information or do you want to try the Groenewegen DRO-10-10 City Trailer at our yard? Please let us know.