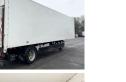

# **GROENEWEGEN DRO-10-10 City Trailer**

??? ????? ????? ??????? 2000 BC000251

#### Algemeen

????? ?????? Dutch vehicle Chassis nummer

???

DRO-10-10 City Trailer Veldhoven, Netherlands

XL9620000X0002698 Available at Boss Machinery! This Groenewegen DRO-10-10 City Trailer Trailer from 2000 has an engine power of kW and counts 0 operational hours. Always worked in The Netherlands. The total weight of this Groenewegen DRO-10-10 City Trailer is 6860 kg and the dimensions are 10.50x 2.55 x 4.00 . Furthermore, this DRO-10-10 City Trailer is equipped with . Do you want more information or do you want to try the Groenewegen DRO-10-10 City Trailer at our yard? Please let us know.