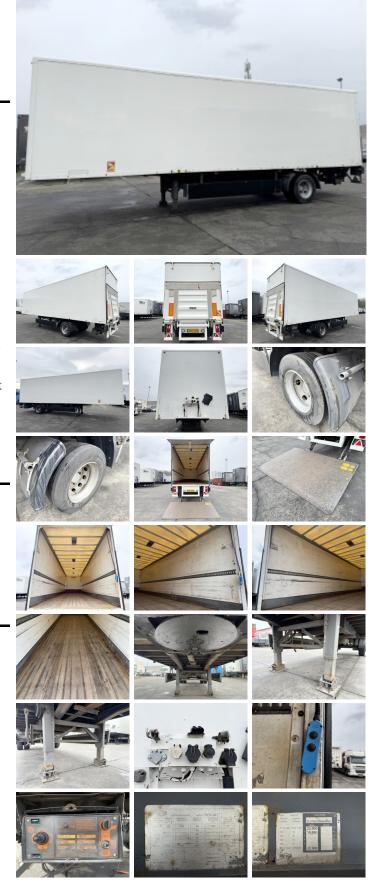

# Pacton TBD122 City Trailer

??? ????? ????? ?????? 2004 BC000253

#### Algemeen

????? ?????? Dutch vehicle Chassis nummer TBD122 City Trailer Veldhoven, Netherlands

XLDTBD12200047003 Available at Boss Machinery! This Pacton TBD122 City Trailer Trailer from 2004 has an engine power of - kW and counts 0 operational hours. Always worked in The Netherlands. The total weight of this Pacton TBD122 City Trailer is 6700 kg and the dimensions are 10.5 x 2.55 x 4.00. Furthermore, this TBD122 City Trailer is equipped with . Do you want more information or do you want to try the Pacton TBD122 Čity Trailer at our yard? Please let us know.

### Maten / Gewichten

יזיזיזיז זיזיזיז זיזיזיז זיזיז GVW זיזיזיזיז זיזיזי xיזיזיז 15300 6700 22000 10.5 x 2.55 x 4.00