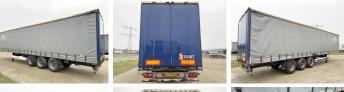

#### **Algemeen**

???

????? SD

?????? Veldhoven, Netherlands Chassis nummer WKESD000000473797

Available at Boss

Machinery! This Krone SD Trailer from 2010 has an engine power of - kW and counts 0 operational hours. The total weight of this Krone SD is 7300 kg and the dimensions are 14.00 x 2.55

x 4.00. Furthermore, this SD is equipped with . Do you want more information or do you want to try the Krone SD at our yard? Please let us

know.