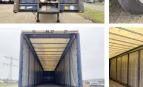

#### **Algemeen**

???

????? SD

?????? Veldhoven, Netherlands Chassis nummer WKESD000000473797

Available at Boss

Machinery! This Krone SD Trailer from 2010 has an engine power of - kW and counts 0 operational hours. The total weight of this Krone SD is 7300 kg and the dimensions are 14.00 x 2.55

x 4.00. Furthermore, this SD is equipped with . Do you want more information or do you want to try the Krone SD at our yard? Please let us

know.