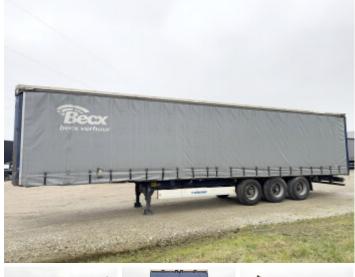

#### **Algemeen**

???

????? SD

?????? Veldhoven, Netherlands Chassis nummer WKESD000000473797

Available at Boss

Machinery! This Krone SD Trailer from 2010 has an engine power of - kW and counts 0 operational hours. The total weight of this Krone SD is 7300 kg and the dimensions are 14.00 x 2.55

x 4.00. Furthermore, this SD is equipped with . Do you want more information or do you want to try the Krone SD at our yard? Please let us

know.