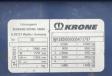

## Banden / Rupsen

 30%
 30%
 385/65R22.5

 30%
 30%
 385/65R22.5

 30%
 30%
 385/65R22.5