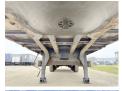

#### **Algemeen**

???

????? SD

?????? Veldhoven, Netherlands Chassis nummer WKESD000000473797

Available at Boss

Machinery! This Krone SD Trailer from 2010 has an engine power of - kW and counts 0 operational hours. The total weight of this Krone SD is 7300 kg and the dimensions are 14.00 x 2.55