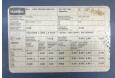

#### **Algemeen**

???

????? SD

?????? Veldhoven, Netherlands Chassis nummer WKESD000000473797

Available at Boss

Machinery! This Krone SD Trailer from 2010 has an engine power of - kW and counts 0 operational hours. The total weight of this Krone SD is 7300 kg and the dimensions are 14.00 x 2.55

### Maten / Gewichten

????? 7300

???????? :????? x????x?????????

??????? ?????? ?????? 41000