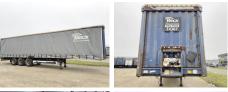

#### **Algemeen**

???

????? SD

?????? Veldhoven, Netherlands Chassis nummer WKESD000000473797

Available at Boss

Machinery! This Krone SD Trailer from 2010 has an engine power of - kW and counts 0 operational hours. The total weight of this Krone SD is 7300 kg and the dimensions are 14.00 x 2.55

x 4.00. Furthermore, this SD is equipped with . Do you want more information or do you want to try the Krone SD at our yard? Please let us

know.