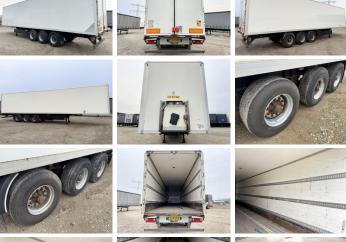

### **Algemeen**

????? TO.1727

?????? Veldhoven, Netherlands

Dutch vehicle

???

Chassis nummer XL9TRAC1356082052

Available at Boss Machinery! This Tracon TO.1727 Trailer from 2005 has an engine power of - kW and counts 0 operational hours. Always worked in The Netherlands. The total weight

of this Tracon TO.1727 is kg and the dimensions are

14.00 x 2.56 x 4.00.

Furthermore, this TO.1727 is equipped with . Do you want more information or do you want to try the Tracon TO.1727 at our yard? Please

## **Banden / Rupsen**

 30%
 385/65R22.5

 30%
 30%

 30%
 385/65R22.5

 30%
 385/65R22.5