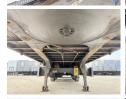

### **Algemeen**

????? TO.1727

?????? Veldhoven, Netherlands

Dutch vehicle

???

Chassis nummer XL9TRAC1356082052

Available at Boss Machinery! This Tracon TO.1727 Trailer from 2005 has an engine power of - kW and counts 0 operational hours. Always worked in The Netherlands. The total weight

of this Tracon TO.1727 is kg and the dimensions are

14.00 x 2.56 x 4.00.

Furthermore, this TO.1727 is equipped with . Do you want more information or do you want to try the Tracon TO.1727 at our yard? Please