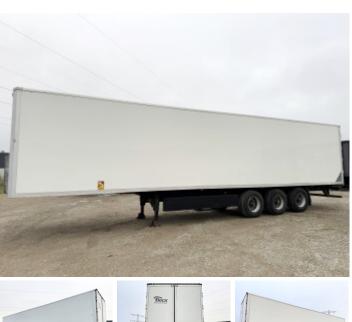

### **Algemeen**

????? TO.1727

?????? Veldhoven, Netherlands

Dutch vehicle

???

Chassis nummer XL9TRAC1356082052

Available at Boss Machinery! This Tracon TO.1727 Trailer from 2005 has an engine power of - kW and counts 0 operational hours. Always worked in The Netherlands. The total weight

of this Tracon TO.1727 is kg and the dimensions are

14.00 x 2.56 x 4.00.

Furthermore, this TO.1727 is equipped with . Do you want more information or do you want to try the Tracon TO.1727 at our yard? Please