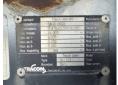

### **Algemeen**

????? TO.1727

?????? Veldhoven, Netherlands

Dutch vehicle

???

Chassis nummer XL9TRAC1356082052

Available at Boss Machinery! This Tracon TO.1727 Trailer from 2005 has an engine power of - kW and counts 0 operational hours. Always worked in The Netherlands. The total weight

of this Tracon TO.1727 is kg and the dimensions are

14.00 x 2.56 x 4.00.

Furthermore, this TO.1727 is equipped with . Do you want more information or do you want to try the Tracon TO.1727 at our yard? Please

#### Maten / Gewichten

Extra dimensions: Inside: 13.55 x 2.48 x 2.73

???????? :????? x????x?????????

??????? ?????? 44000