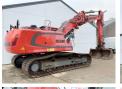

# Liebherr R936LC

#### Algemeen

???

????? R936LC

?????? Veldhoven, Netherlands

Dutch vehicle Certificaat CE + EPA

Chassis nummer WLHZ1148PZC040310

> Available at Boss Machinery! This Liebherr R936LC Excavator from 2015 has an engine power of 160 kW and counts 12096 operational hours. Always worked in The Netherlands. The total weight of this Liebherr R936LC is 34800 kg and the dimensions are