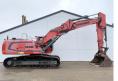

# Liebherr R936LC

#### Algemeen

???

????? R936LC

?????? Veldhoven, Netherlands

Dutch vehicle Certificaat CE + EPA

Chassis nummer WLHZ1148PZC040310

> Available at Boss Machinery! This Liebherr R936LC Excavator from 2015 has an engine power of 160 kW and counts 12096 operational hours. Always worked in The Netherlands. The total weight of this Liebherr R936LC is 34800 kg and the dimensions are