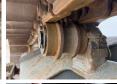

ower of 160 kW and counts 12096 operational hours. Always worked in The Netherlands. The total weight of this Liebherr R936LC is 34800 kg and the dimensions are

11.10 x 3.49 x 3.32. Furthermore, this R936LC is equipped with ???????

??????, Camera, AdBlue, Heated Seat, Radio, Air Suspension Seat, Bluetooth, Pressurised Cabin,

??????\?!????, ????? ????????? ?????, ????? ??????, ?????? ??????? The Liebherr Excavator also has a CE + EPA marking. Do you want more information

or do you want to try the Liebherr R936LC at our yard? Please let us know.

## Maten / Gewichten

???????? 11.10 x 3.49 x 3.32 x?????x???????

34800

## Motor informatie

????? ?????? Liebherr ????\\??????????? D934 A7

????? (??? ??????) ???????? ??????? ??? 160

## Banden / Rupsen



















































# **Opties**

??????? ??????

Camera

AdBlue

Heated Seat

Radio

Air Suspension Seat

Bluetooth

Pressurised Cabin

??????\??????

????? ????????? ??????

????? ???????

??????? ???????