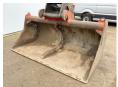

#### Algemeen

???

????? R936LC

?????? Veldhoven, Netherlands

Dutch vehicle Certificaat CE + EPA

Chassis nummer WLHZ1148PZC040310

> Available at Boss Machinery! This Liebherr R936LC Excavator from 2015 has an engine power of 160 kW and counts 12096 operational hours. Always worked in The Netherlands. The total weight of this Liebherr R936LC is 34800 kg and the dimensions are

11.10 x 3.49 x 3.32. Furthermore, this R936LC is equipped with ???????

??????, Camera, AdBlue, Heated Seat, Radio, Air Suspension Seat, Bluetooth, Pressurised Cabin,

??????\?!????, ????? ????????? ?????, ????? ??????, ?????? ??????? The Liebherr Excavator also has a CE + EPA marking. Do you want more information