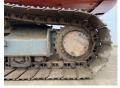

ne power of 160 kW and counts 12096 operational hours. Always worked in The Netherlands. The total weight of this Liebherr R936LC is 34800 kg and the dimensions are

11.10 x 3.49 x 3.32. Furthermore, this R936LC is equipped with ???????

??????, Camera, AdBlue, Heated Seat, Radio, Air Suspension Seat, Bluetooth, Pressurised Cabin,

??????\?!????, ????? ????????? ?????, ????? ??????, ?????? ??????? The Liebherr Excavator also has a CE + EPA marking. Do you want more information

or do you want to try the Liebherr R936LC at our yard? Please let us know.

## Maten / Gewichten

???????? 11.10 x 3.49 x 3.32 x?????x???????

34800

## Motor informatie

????? ?????? Liebherr ????\\??????????? D934 A7

????? (??? ??????) ???????? ??????? ??? 160

## Banden / Rupsen



















































# **Opties**

??????? ??????

Camera

AdBlue

Heated Seat

Radio

Air Suspension Seat

Bluetooth

Pressurised Cabin

??????\??????

????? ????????? ??????

????? ???????

??????? ???????