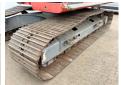

gine power of 160 kW and counts 12096 operational hours. Always worked in The Netherlands. The total weight of this Liebherr R936LC is 34800 kg and the dimensions are

11.10 x 3.49 x 3.32. Furthermore, this R936LC is equipped with ???????

??????, Camera, AdBlue, Heated Seat, Radio, Air Suspension Seat, Bluetooth, Pressurised Cabin,

??????\?!????, ????? ????????? ?????, ????? ??????, ?????? ??????? The Liebherr Excavator also has a CE + EPA marking. Do you want more information

or do you want to try the Liebherr R936LC at our yard? Please let us know.

## Maten / Gewichten

???????? 11.10 x 3.49 x 3.32 x?????x???????

34800

## Motor informatie

????? ?????? Liebherr ????\\??????????? D934 A7

????? (??? ??????) ???????? ??????? ??? 160

## Banden / Rupsen



















































# **Opties**

??????? ??????

Camera

AdBlue

Heated Seat

Radio

Air Suspension Seat

Bluetooth

Pressurised Cabin

??????\??????

????? ????????? ??????

????? ???????

??????? ???????