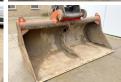

#### Algemeen

???

????? R936LC

?????? Veldhoven, Netherlands

Dutch vehicle Certificaat CE + EPA

Chassis nummer WLHZ1148PZC040310

> Available at Boss Machinery! This Liebherr R936LC Excavator from 2015 has an engine power of 160 kW and counts 12096 operational hours. Always worked in The Netherlands. The total weight of this Liebherr R936LC is 34800 kg and the dimensions are

11.10 x 3.49 x 3.32. Furthermore, this R936LC is equipped with ???????

??????, Camera, AdBlue, Heated Seat, Radio, Air Suspension Seat, Bluetooth, Pressurised Cabin,

??????\?!????, ????? ????????? ?????, ????? ??????, ?????? ??????? The Liebherr Excavator also has a CE + EPA marking. Do you want more information