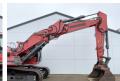

#### Algemeen

???

????? R936LC

?????? Veldhoven, Netherlands

Dutch vehicle Certificaat CE + EPA

Chassis nummer WLHZ1148PZC040310

> Available at Boss Machinery! This Liebherr R936LC Excavator from 2015 has an engine power of 160 kW and counts 12096 operational hours. Always worked in The Netherlands. The total weight of this Liebherr R936LC is 34800 kg and the dimensions are

11.10 x 3.49 x 3.32. Furthermore, this R936LC is equipped with ???????

??????, Camera, AdBlue, Heated Seat, Radio, Air Suspension Seat, Bluetooth, Pressurised Cabin,

??????\?!????, ????? ????????? ?????, ????? ??????, ?????? ??????? The Liebherr Excavator also has a CE + EPA marking. Do you want more information