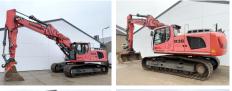

#### Algemeen

???

????? R936LC

?????? Veldhoven, Netherlands

Dutch vehicle Certificaat CE + EPA

Chassis nummer WLHZ1148PZC040310

> Available at Boss Machinery! This Liebherr R936LC Excavator from 2015 has an engine power of 160 kW and counts 12096 operational hours. Always worked in The Netherlands. The total weight of this Liebherr R936LC is 34800 kg and the dimensions are

11.10 x 3.49 x 3.32. Furthermore, this R936LC is equipped with ???????

??????, Camera, AdBlue, Heated Seat, Radio, Air Suspension Seat, Bluetooth, Pressurised Cabin,

??????\?!????, ????? ????????? ?????, ????? ??????, ?????? ??????? The Liebherr Excavator also has a CE + EPA marking. Do you want more information