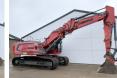

# Liebherr R936LC

#### Algemeen

???

????? R936LC

?????? Veldhoven, Netherlands

Dutch vehicle Certificaat CE + EPA

Chassis nummer WLHZ1148PZC040310

> Available at Boss Machinery! This Liebherr R936LC Excavator from 2015 has an engine power of 160 kW and counts 12096 operational hours. Always worked in The Netherlands. The total weight of this Liebherr R936LC is 34800 kg and the dimensions are