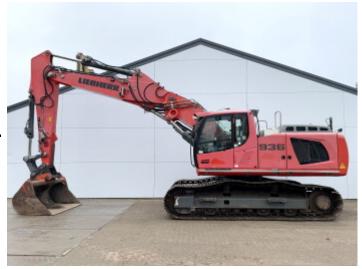

#### Algemeen

???

????? R936LC

?????? Veldhoven, Netherlands

Dutch vehicle Certificaat CE + EPA

Chassis nummer WLHZ1148PZC040310

> Available at Boss Machinery! This Liebherr R936LC Excavator from 2015 has an engine power of 160 kW and counts 12096 operational hours. Always worked in The Netherlands. The total weight of this Liebherr R936LC is 34800 kg and the dimensions are

11.10 x 3.49 x 3.32. Furthermore, this R936LC is equipped with ???????

??????, Camera, AdBlue, Heated Seat, Radio, Air Suspension Seat, Bluetooth, Pressurised Cabin,

??????\?!????, ????? ????????? ?????, ????? ??????, ?????? ??????? The Liebherr Excavator also has a CE + EPA marking. Do you want more information