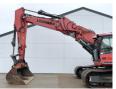

#### Algemeen

???

????? R936LC

?????? Veldhoven, Netherlands

Dutch vehicle Certificaat CE + EPA

Chassis nummer WLHZ1148PZC040310

> Available at Boss Machinery! This Liebherr R936LC Excavator from 2015 has an engine power of 160 kW and counts 12096 operational hours. Always worked in The Netherlands. The total weight of this Liebherr R936LC is 34800 kg and the dimensions are

11.10 x 3.49 x 3.32. Furthermore, this R936LC is equipped with ???????

??????, Camera, AdBlue, Heated Seat, Radio, Air Suspension Seat, Bluetooth, Pressurised Cabin,

??????\?!????, ????? ????????? ?????, ????? ??????, ?????? ??????? The Liebherr Excavator also has a CE + EPA marking. Do you want more information