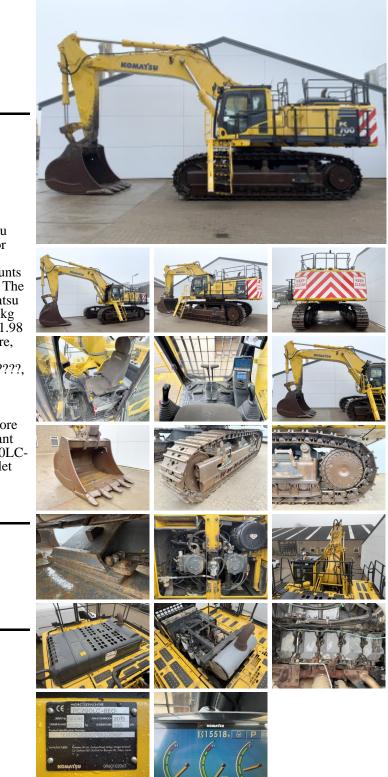

### Algemeen

???????????CertificaatChassis nummer

???

PC700LC-8EO Veldhoven, Netherlands CE KMTPC233CFKK50045 Available at Boss Machinery! This Komatsu PC700LC-8EO Excavator from 2015 has an engine power of 320 kW and counts 15518 operational hours. The total weight of this Komatsu PC700LC-8EO is 66330 kg and the dimensions are 11.98 x 4.48 x 4.78. Furthermore, this PC700LC-8EO is equipped with ??????\????? Heated Seat, Beacon, Camera. The Komatsu Excavator also has a CE marking. Do you want more information or do you want to try the Komatsu PC700LC-8EO at our yard? Please let us know.

## **Opties**

??????\????? Heated Seat Beacon Camera