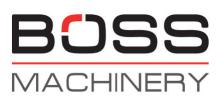

### Algemeen

???????????CertificaatChassis nummer

???

2020 BM006450 7.280

336 07B - Next Gen Veldhoven, Netherlands CE CAT00336KWFF10021 Available at Boss Machinery! This Caterpillar 336 07B - Next Gen Excavator from 2020 has an engine power of 234 kW and counts 7280 operational hours. The total weight of this Caterpillar 336 07B -Next Gen is 37400 kg and the dimensions are 11.15 x 3.30 x 3.92. Furthermore, this 336 07B - Next Gen is equipped with Radio, Camera, Heated Seat, AdBlue, ?????? ??????, Bluetooth, Parking Heater, ?????\?????, ?????? ???????, ??????? ???????. The Caterpillar Excavator also has a CE marking. Do you want more information or do you want to try the Caterpillar 336 07B - Next Gen at our yard? Please let us know.