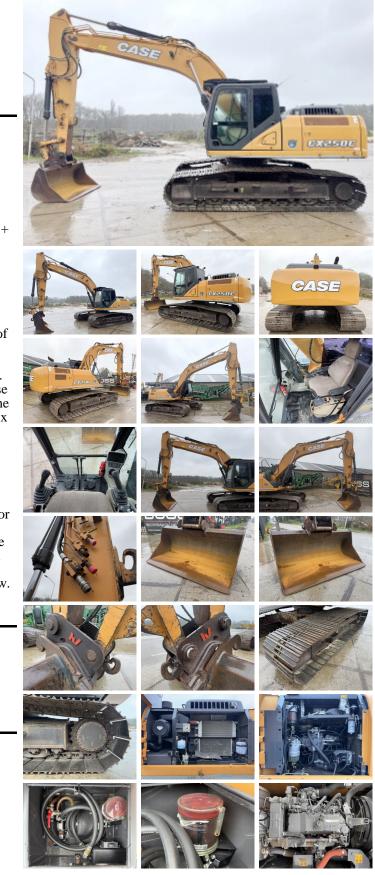

# Case CX250C

Available at Boss Machinery! This Case CX250C Excavator from 2013 has an engine power of 132 kW and counts 14593 operational hours. Always worked in The Netherlands. The total weight of this Case CX250C is 26600 kg and the dimensions are 9.92 x 3.50 x 3.39. Furthermore, this CX250C is equipped with Radio, ??????\??????, ???????, Camera, *????? ????????????????????????*, ?????? ???????? ???????? ????????. The Case Excavator also has a CE + EPA marking. Do you want more information or do you want to try the Case CX250C at our yard? Please let us know.