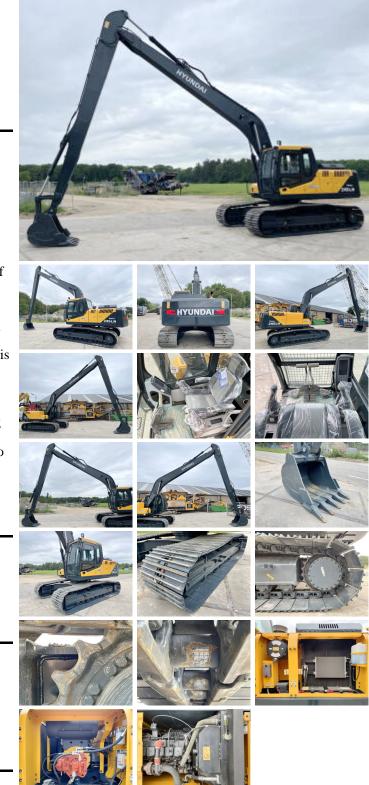

#### Algemeen

????? ??????

???

Certificaat

R245LR Veldhoven, Netherlands NOT FOR SALE IN EU / NO CE MARK Available at Boss Machinery! This Hyundai R245LR Excavator from 2024 has an engine power of 104 kW and counts 10 operational hours. The total weight of this Hyundai R245LR is 24500 kg kg and the dimensions are 12.10 x3.19 x 3.30. Furthermore, this R245LR is equipped with Radio, ?????\?????, Bluetooth. The Hyundai Excavator also has a NOT FOR SALE IN EU / NO CE MARK marking. Do you want more information or do you want to try the Hyundai R245LR at our yard? Please let us know.

#### Maten / Gewichten

???????? :????? x?????x????????? ?????

12.10 x 3.19 x 3.30 24500 kg

#### Motor informatie

 Cummins 6BT5.9C 104

100

100

100

80 cm

## Opties

Radio ?????\????? Bluetooth