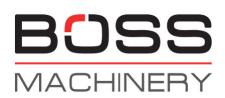

# Magni RTH5.25 SMART S-D/C

€ 74.500???????

??? ????? 2016 ????? ??????? BM006419 ????? ??????? 11.371

#### Algemeen

????? RTH5.25 SMART S-D/C ?????? Veldhoven, Netherlands

Dutch vehicle Certificaat CE + EPAChassis nummer 00000810

Available at Boss Machinery! This Magni RTH5.25 SMART S-D/C Telescopic handlers from 2016 has an engine power of 100 kW and counts 11371 operational hours. Always worked in The Netherlands. The total weight of this Magni RTH5.25 SMART S-D/C is 17950 kg and the dimensions are 8.68 x 2.50 x 3.15. Furthermore, this RTH5.25 SMART S-D/C is equipped with AdBlue, ????????????, ?????

???????????. The Magni Telescopic handlers also has a CE + EPA marking. Do you want more information or do you want to try the Magni RTH5.25 SMART S-D/C at our yard? Please let us know.