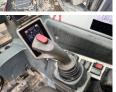

e at Boss Machinery! This Magni RTH5.25 SMART S-D/C Telescopic handlers from 2016 has an engine power of 100 kW and counts 11371 operational hours. Always worked in The Netherlands. The total weight of this Magni RTH5.25 SMART S-D/C is 17950 kg and the dimensions are 8.68 x 2.50 x 3.15. Furthermore, this RTH5.25 SMART S-D/C is equipped with AdBlue, ????????????, ?????

???????????. The Magni Telescopic handlers also has a CE + EPA marking. Do you want more information or do you want to try the Magni RTH5.25 SMART S-D/C at our yard? Please let us know.

#### Maten / Gewichten

??????? ??????? ?????? 5000 kg

??????? :????? 8.68 x 2.50 x 3.15 x?????x???????

#### **Technische informatie**

????? ?????? 4x4

#### **Motor informatie**

????? ?????? Deutz TCD 3.6 L4 ????\\????? ??????





























???

????????\\????? ??????? ??????? ??????? ???

## Banden / Rupsen

30% 30% 445/65R22.5 30% 30% 445/65R22.5

### **Opties**

AdBlue

??????? ??????

????? ????????? ??????