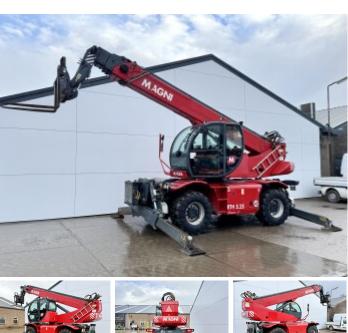

#### Algemeen

????? RTH5.25 SMART S-D/C ?????? Veldhoven, Netherlands

Dutch vehicle Certificaat CE + EPAChassis nummer 00000810

Available at Boss Machinery! This Magni RTH5.25 SMART S-D/C Telescopic handlers from 2016 has an engine power of 100 kW and counts 11371 operational hours. Always worked in The Netherlands. The total weight of this Magni RTH5.25 SMART S-D/C is 17950 kg and the dimensions are 8.68 x 2.50 x 3.15. Furthermore, this RTH5.25 SMART S-D/C is equipped with AdBlue, ????????????, ?????

#### Maten / Gewichten

??????? ??????? ?????? 5000 kg

??????? :????? 8.68 x 2.50 x 3.15 x?????x???????