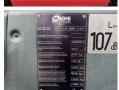

#### Algemeen

????? RTH5.25 SMART S-D/C ?????? Veldhoven, Netherlands

Dutch vehicle Certificaat CE + EPAChassis nummer 00000810

Available at Boss Machinery! This Magni RTH5.25 SMART S-D/C Telescopic handlers from 2016 has an engine power of 100 kW and counts 11371 operational hours. Always worked in The Netherlands. The total weight of this Magni RTH5.25 SMART S-D/C is 17950 kg and the dimensions are 8.68 x 2.50 x 3.15. Furthermore, this RTH5.25 SMART S-D/C is equipped with AdBlue, ????????????, ?????