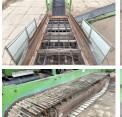

## Algemeen

???

????? Warrior 1800

?????? Veldhoven, Netherlands

Dutch vehicle Certificaat CE

PID00123CDG54941 Chassis nummer

> Available at Boss Machinery! This

Powerscreen Warrior 1800 Screener from 2012 has an engine power of 130 kW and counts 6336 operational hours. Always worked in The Netherlands. The total weight of this Powerscreen Warrior 1800 is 29000 kg and the dimensions are 15.10 x 2.92

x 3.40. Furthermore, this Warrior 1800 is equipped with. The Powerscreen Screener also has a CE marking. Do you want more information or do you want to try the Powerscreen Warrior 1800 at our yard? Please let us know.