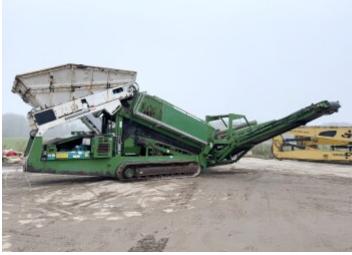

## Algemeen

???

????? Warrior 1800

?????? Veldhoven, Netherlands

Dutch vehicle Certificaat CE

PID00123CDG54941 Chassis nummer

> Available at Boss Machinery! This

Powerscreen Warrior 1800 Screener from 2012 has an engine power of 130 kW and counts 6336 operational hours. Always worked in The Netherlands. The total weight of this Powerscreen Warrior 1800 is 29000 kg and the dimensions are 15.10 x 2.92

x 3.40. Furthermore, this Warrior 1800 is equipped with. The Powerscreen Screener also has a CE marking. Do you want more information or do you want to try the Powerscreen Warrior 1800 at our yard? Please let us know.

## Maten / Gewichten

??????? :????? 15.10 x 2.92 x 3.40 x?????x???????

????? 29000

#### Motor informatie

????? ?????? Caterpillar ???? \????? ?????? C4.4 ????????\????? ???????

??????

?????? (?????????) ???????? ??????? ??? 130