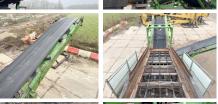

## Algemeen

???

????? Warrior 1800

?????? Veldhoven, Netherlands

Dutch vehicle Certificaat CE

PID00123CDG54941 Chassis nummer

> Available at Boss Machinery! This

Powerscreen Warrior 1800 Screener from 2012 has an engine power of 130 kW and counts 6336 operational hours. Always worked in The Netherlands. The total weight of this Powerscreen Warrior 1800 is 29000 kg and the dimensions are 15.10 x 2.92

x 3.40. Furthermore, this Warrior 1800 is equipped with. The Powerscreen Screener also has a CE marking. Do you want more information or do you want to try the Powerscreen Warrior 1800 at our yard? Please let us know.