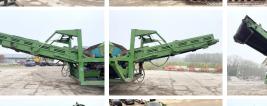

## Algemeen

???

????? Warrior 1800

?????? Veldhoven, Netherlands

Dutch vehicle Certificaat CE

PID00123CDG54941 Chassis nummer

> Available at Boss Machinery! This

Powerscreen Warrior 1800 Screener from 2012 has an engine power of 130 kW and counts 6336 operational hours. Always worked in The Netherlands. The total weight of this Powerscreen Warrior 1800 is 29000 kg and the dimensions are 15.10 x 2.92

x 3.40. Furthermore, this Warrior 1800 is equipped with. The Powerscreen Screener also has a CE marking. Do you want more information or do you want to try the Powerscreen Warrior 1800 at our yard? Please let us know.