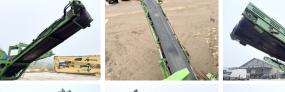

## Algemeen

???

????? Warrior 1800

?????? Veldhoven, Netherlands

Dutch vehicle Certificaat CE

PID00123CDG54941 Chassis nummer

> Available at Boss Machinery! This

Powerscreen Warrior 1800 Screener from 2012 has an engine power of 130 kW and counts 6336 operational hours. Always worked in The Netherlands. The total weight of this Powerscreen Warrior 1800 is 29000 kg and the dimensions are 15.10 x 2.92

x 3.40. Furthermore, this Warrior 1800 is equipped with. The Powerscreen Screener also has a CE marking. Do you want more information or do you want to try the Powerscreen Warrior 1800 at our yard? Please let us know.