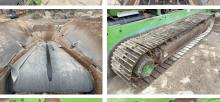

## Algemeen

???

????? Warrior 1800

?????? Veldhoven, Netherlands

Dutch vehicle Certificaat CE

PID00123CDG54941 Chassis nummer

> Available at Boss Machinery! This

Powerscreen Warrior 1800 Screener from 2012 has an engine power of 130 kW and counts 6336 operational hours. Always worked in The Netherlands. The total weight of this Powerscreen Warrior 1800 is 29000 kg and the dimensions are 15.10 x 2.92

x 3.40. Furthermore, this Warrior 1800 is equipped with. The Powerscreen Screener also has a CE marking. Do you want more information or do you want to try the Powerscreen Warrior 1800 at our yard? Please let us know.