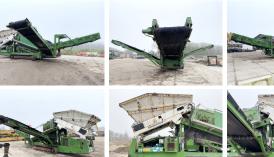

## Algemeen

???

????? Warrior 1800

?????? Veldhoven, Netherlands

Dutch vehicle Certificaat CE

PID00123CDG54941 Chassis nummer

> Available at Boss Machinery! This

Powerscreen Warrior 1800 Screener from 2012 has an engine power of 130 kW and counts 6336 operational hours. Always worked in The Netherlands. The total weight of this Powerscreen Warrior 1800 is 29000 kg and the dimensions are 15.10 x 2.92

x 3.40. Furthermore, this Warrior 1800 is equipped with. The Powerscreen Screener also has a CE marking. Do you want more information or do you want to try the Powerscreen Warrior 1800 at our yard? Please let us know.