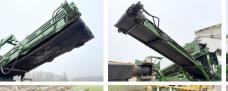

## Algemeen

???

????? Warrior 1800

?????? Veldhoven, Netherlands

Dutch vehicle Certificaat CE

PID00123CDG54941 Chassis nummer

> Available at Boss Machinery! This

Powerscreen Warrior 1800 Screener from 2012 has an engine power of 130 kW and counts 6336 operational hours. Always worked in The Netherlands. The total weight of this Powerscreen Warrior 1800 is 29000 kg and the dimensions are 15.10 x 2.92

x 3.40. Furthermore, this Warrior 1800 is equipped with. The Powerscreen Screener also has a CE marking. Do you want more information or do you want to try the Powerscreen Warrior 1800 at our yard? Please let us know.