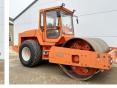

# **Hamm 4011D**

 ??? ?????
 1994

 ???? ??????
 BM006504

 ???? ??????
 3.366

#### **Algemeen**

????? 4011D

?????? Veldhoven, Netherlands

Dutch vehicle
Certificaat CE
Chassis nummer 36700

Available at Boss Machinery! This Hamm 4011D Roller from 1994 has an engine power of 79 kW and counts 3366 operational hours. Always worked in The Netherlands. The total weight

of this Hamm 4011D is 11600 kg and the dimensions are 5.82 x 2.27 x 3.01.

Furthermore, this 4011D is equipped with . The Hamm Roller also has a CE marking. Do you want more information or do you want to try the Hamm 4011D at our yard? Please let us know.