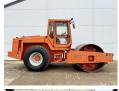

# **Hamm 4011D**

 ??? ?????
 1994

 ???? ??????
 BM006504

 ???? ??????
 3.366

#### **Algemeen**

????? 4011D

?????? Veldhoven, Netherlands

Dutch vehicle
Certificaat CE
Chassis nummer 36700

Available at Boss Machinery! This Hamm 4011D Roller from 1994 has an engine power of 79 kW and counts 3366 operational hours. Always worked in The Netherlands. The total weight

of this Hamm 4011D is 11600 kg and the dimensions are 5.82 x 2.27 x 3.01.

Furthermore, this 4011D is equipped with . The Hamm Roller also has a CE marking. Do you want more information or do you want to try the Hamm 4011D at our yard? Please let us know.