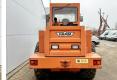

# **Hamm 4011D**

 ??? ?????
 1994

 ???? ??????
 BM006504

 ???? ??????
 3.366

#### **Algemeen**

????? 4011D

?????? Veldhoven, Netherlands

Dutch vehicle
Certificaat CE
Chassis nummer 36700

Available at Boss Machinery! This Hamm 4011D Roller from 1994 has an engine power of 79 kW and counts 3366 operational hours. Always worked in The Netherlands. The total weight

of this Hamm 4011D is 11600 kg and the dimensions are 5.82 x 2.27 x 3.01.

Furthermore, this 4011D is equipped with . The Hamm Roller also has a CE marking. Do you want more information or do you want to try the Hamm 4011D at our yard? Please let us know.