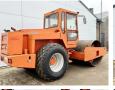

# **Hamm 4011D**

 ??? ?????
 1994

 ???? ??????
 BM006504

 ???? ??????
 3.366

#### **Algemeen**

????? 4011D

?????? Veldhoven, Netherlands

Dutch vehicle
Certificaat CE
Chassis nummer 36700

Available at Boss Machinery! This Hamm 4011D Roller from 1994 has an engine power of 79 kW and counts 3366 operational hours. Always worked in The Netherlands. The total weight

of this Hamm 4011D is 11600 kg and the dimensions are 5.82 x 2.27 x 3.01.

Furthermore, this 4011D is equipped with . The Hamm Roller also has a CE marking. Do you want more information or do you want to try the Hamm 4011D at our yard? Please let us know.