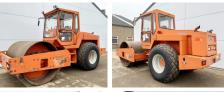

# **Hamm 4011D**

 ??? ?????
 1994

 ???? ??????
 BM006504

 ???? ??????
 3.366

#### **Algemeen**

????? 4011D

?????? Veldhoven, Netherlands

Dutch vehicle
Certificaat CE
Chassis nummer 36700

Available at Boss Machinery! This Hamm 4011D Roller from 1994 has an engine power of 79 kW and counts 3366 operational hours. Always worked in The Netherlands. The total weight

of this Hamm 4011D is 11600 kg and the dimensions are 5.82 x 2.27 x 3.01.

Furthermore, this 4011D is equipped with . The Hamm Roller also has a CE marking. Do you want more information or do you want to try the Hamm 4011D at our yard? Please let us know.