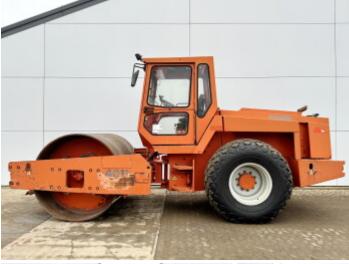

# **Hamm 4011D**

 ??? ?????
 1994

 ???? ??????
 BM006504

 ???? ??????
 3.366

#### **Algemeen**

????? 4011D

?????? Veldhoven, Netherlands

Dutch vehicle
Certificaat CE
Chassis nummer 36700

Available at Boss Machinery! This Hamm 4011D Roller from 1994 has an engine power of 79 kW and counts 3366 operational hours. Always worked in The Netherlands. The total weight

of this Hamm 4011D is 11600 kg and the dimensions are 5.82 x 2.27 x 3.01.

Furthermore, this 4011D is equipped with . The Hamm Roller also has a CE marking. Do you want more information or do you want to try the Hamm 4011D at our yard? Please let us know.