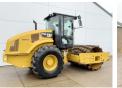

## **Algemeen**

???

????? CP56B

?????? Veldhoven, Netherlands

Certificaat CE

Chassis nummer CATCP56BH48500111

Available at Boss

Machinery! This Caterpillar CP56B Roller from 2018 has an engine power of 117 kW and counts 259 operational hours. The total weight of this Caterpillar CP56B is 11664 kg and the dimensions are 5.86 x 2.30 x 3.06.