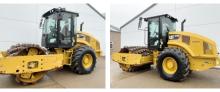

## **Algemeen**

???

????? CP56B

?????? Veldhoven, Netherlands

Certificaat CE

Chassis nummer CATCP56BH48500111

Available at Boss

Machinery! This Caterpillar CP56B Roller from 2018 has an engine power of 117 kW and counts 259 operational hours. The total weight of this Caterpillar CP56B is 11664 kg and the dimensions are 5.86 x 2.30 x 3.06.