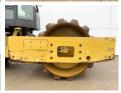

## **Algemeen**

???

????? CP56B

?????? Veldhoven, Netherlands

Certificaat CE

Chassis nummer CATCP56BH48500111

Available at Boss

Machinery! This Caterpillar CP56B Roller from 2018 has an engine power of 117 kW and counts 259 operational hours. The total weight of this Caterpillar CP56B is 11664 kg and the dimensions are 5.86 x 2.30 x 3.06.