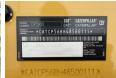

## **Algemeen**

???

????? CP56B

?????? Veldhoven, Netherlands

Certificaat CE

Chassis nummer CATCP56BH48500111

Available at Boss

Machinery! This Caterpillar CP56B Roller from 2018 has an engine power of 117 kW and counts 259 operational hours. The total weight of this Caterpillar CP56B is 11664 kg and the dimensions are 5.86 x 2.30 x 3.06.