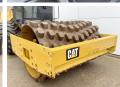

## **Algemeen**

???

????? CP56B

?????? Veldhoven, Netherlands

Certificaat CE

Chassis nummer CATCP56BH48500111

Available at Boss

Machinery! This Caterpillar CP56B Roller from 2018 has an engine power of 117 kW and counts 259 operational hours. The total weight of this Caterpillar CP56B is 11664 kg and the dimensions are 5.86 x 2.30 x 3.06.