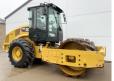

# Caterpillar CP56B only 259 hours

€ 64.500??? ????

 ??? ?????
 2018

 ???? ??????
 BM006456

 ???? ??????
 259

## **Algemeen**

???

????? CP56B

?????? Veldhoven, Netherlands

Certificaat CE

Chassis nummer CATCP56BH48500111

Available at Boss

Machinery! This Caterpillar CP56B Roller from 2018 has an engine power of 117 kW and counts 259 operational hours. The total weight of this Caterpillar CP56B is 11664 kg and the dimensions are 5.86 x 2.30 x 3.06.