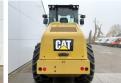

## **Algemeen**

???

????? CP56B

?????? Veldhoven, Netherlands

Certificaat CE

Chassis nummer CATCP56BH48500111

Available at Boss

Machinery! This Caterpillar CP56B Roller from 2018 has an engine power of 117 kW and counts 259 operational hours. The total weight of this Caterpillar CP56B is 11664 kg and the dimensions are 5.86 x 2.30 x 3.06.