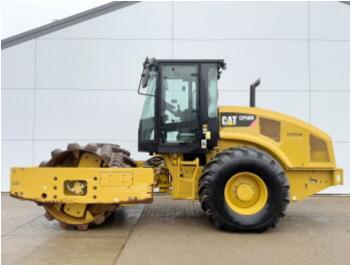

## **Algemeen**

???

????? CP56B

?????? Veldhoven, Netherlands

Certificaat CE

Chassis nummer CATCP56BH48500111

Available at Boss

Machinery! This Caterpillar CP56B Roller from 2018 has an engine power of 117 kW and counts 259 operational hours. The total weight of this Caterpillar CP56B is 11664 kg and the dimensions are 5.86 x 2.30 x 3.06.