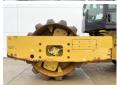

## **Algemeen**

???

????? CP56B

?????? Veldhoven, Netherlands

Certificaat CE

Chassis nummer CATCP56BH48500111

Available at Boss

Machinery! This Caterpillar CP56B Roller from 2018 has an engine power of 117 kW and counts 259 operational hours. The total weight of this Caterpillar CP56B is 11664 kg and the dimensions are 5.86 x 2.30 x 3.06.