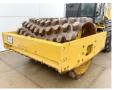

## **Algemeen**

???

????? CP56B

?????? Veldhoven, Netherlands

Certificaat CE

Chassis nummer CATCP56BH48500111

Available at Boss

Machinery! This Caterpillar CP56B Roller from 2018 has an engine power of 117 kW and counts 259 operational hours. The total weight of this Caterpillar CP56B is 11664 kg and the dimensions are 5.86 x 2.30 x 3.06.