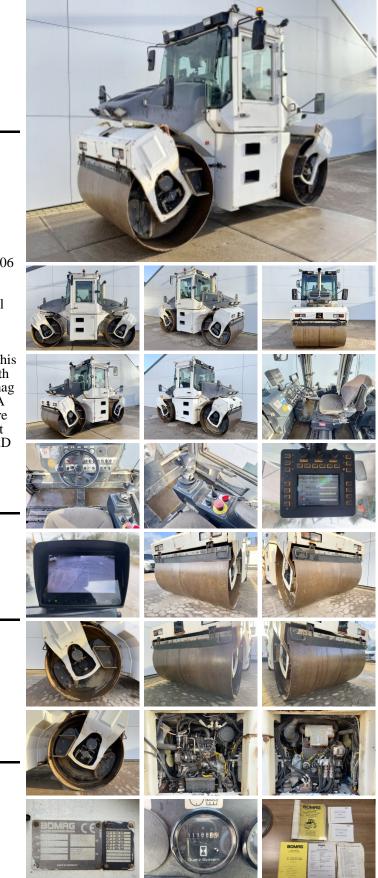

# € 13.500??? ????

??? ????? ????? ??????? ????? ???????

2006 BM006397 11.188

#### Algemeen

???????????CertificaatChassis nummer

???

BW174AD Veldhoven, Netherlands CE + EPA101870531249 Available at Boss Machinery! This Bomag BW174AD Roller from 2006 has an engine power of 58 kW and counts 11188 operational hours. The total weight of this Bomag BW174AD is 9800 kg and the dimensions are 4.27 x1.83 x 3.03. Furthermore, this BW174AD is equipped with Beacon, AdBlue. The Bomag Roller also has a CE + EPA marking. Do you want more information or do you want to try the Bomag **B**W174AD at our yard? Please let us know.

#### Maten / Gewichten

????? ???????? :????? x?????x???????? 9800 4.27 x 1.83 x 3.03

## Motor informatie

| ????? ??????            |
|-------------------------|
| ???? \????? ??????      |
| ?????????\????? ??????? |
| ??????                  |
| ???????? ??????? ???    |

Cummins B3.3 3 58

## <u>Opties</u>

Beacon AdBlue