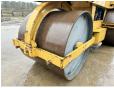

#### Algemeen

????? HW90/10

?????? Veldhoven, Netherlands

Dutch vehicle

???

Available at Boss Machinery! This Hamm HW90/10 Roller from 1991 has an engine power of 60 kW and counts 9584 operational hours. Always worked in The Netherlands. The total weight of this Hamm HW90/10 is 10000 kg

and the dimensions are 5.00 x2.10 x 3.30. Furthermore, this HW90/10 is equipped with.

Do you want more

information or do you want to try the Hamm HW90/10 at our yard? Please let us know.