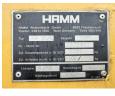

#### Algemeen

????? HW90/10

?????? Veldhoven, Netherlands

Dutch vehicle

???

Available at Boss Machinery! This Hamm HW90/10 Roller from 1991 has an engine power of 60 kW and counts 9584 operational hours. Always worked in The Netherlands. The total weight of this Hamm HW90/10 is 10000 kg