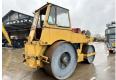

#### Algemeen

????? HW90/10

?????? Veldhoven, Netherlands

Dutch vehicle

???

Available at Boss Machinery! This Hamm HW90/10 Roller from 1991 has an engine power of 60 kW and counts 9584 operational hours. Always worked in The Netherlands. The total weight of this Hamm HW90/10 is 10000 kg

and the dimensions are 5.00 x2.10 x 3.30. Furthermore, this HW90/10 is equipped with.

Do you want more

information or do you want to try the Hamm HW90/10 at our yard? Please let us know.