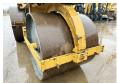

# **Hamm HW90/10**

#### Algemeen

????? HW90/10

?????? Veldhoven, Netherlands

Dutch vehicle

???

Available at Boss Machinery! This Hamm HW90/10 Roller from 1991 has an engine power of 60 kW and counts 9584 operational hours. Always worked in The Netherlands. The total weight of this Hamm HW90/10 is 10000 kg

#### Maten / Gewichten

10000 ?????

??????? :????? 5.00 x 2.10 x 3.30 x?????x???????

3