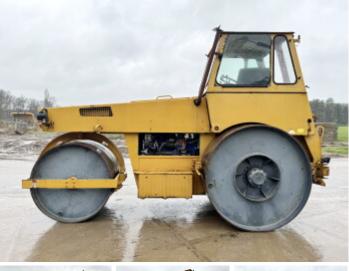

# **Hamm HW90/10**

#### Algemeen

????? HW90/10

?????? Veldhoven, Netherlands

Dutch vehicle

???

Available at Boss Machinery! This Hamm HW90/10 Roller from 1991 has an engine power of 60 kW and counts 9584 operational hours. Always worked in The Netherlands. The total weight of this Hamm HW90/10 is 10000 kg

and the dimensions are 5.00 x2.10 x 3.30. Furthermore, this HW90/10 is equipped with.

Do you want more

information or do you want to try the Hamm HW90/10 at our yard? Please let us know.