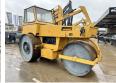

#### Algemeen

????? HW90/10

?????? Veldhoven, Netherlands

Dutch vehicle

???

Available at Boss Machinery! This Hamm HW90/10 Roller from 1991 has an engine power of 60 kW and counts 9584 operational hours. Always worked in The Netherlands. The total weight of this Hamm HW90/10 is 10000 kg

and the dimensions are 5.00 x2.10 x 3.30. Furthermore, this HW90/10 is equipped with.

Do you want more

information or do you want to try the Hamm HW90/10 at our yard? Please let us know.