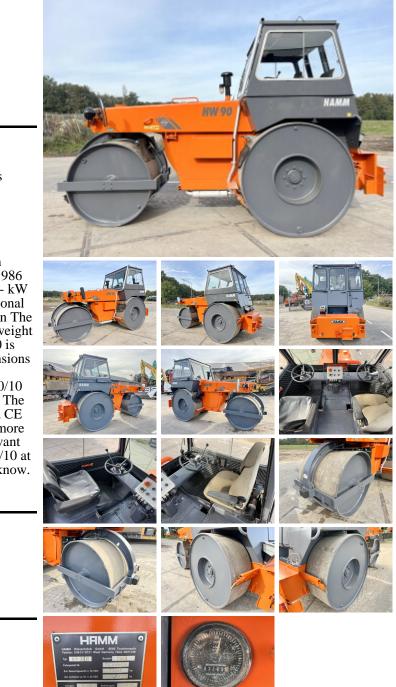

# Hamm Hamm HW90/10

#### Algemeen

???????????Dutch vehicleCertificaatChassis nummer

???

HW90/10 Veldhoven, Netherlands

CE 0429865 Available at Boss Machinery! This Hamm HW90/10 Roller from 1986 has an engine power of - kW and counts 7189 operational hours. Always worked in The Netherlands. The total weight of this Hamm HW90/10 is 10350 kg and the dimensions are 4.85 x 1.95 x 3.25. Furthermore, this HW90/10 is equipped with Radio. The Hamm Roller also has a CE marking. Do you want more information or do you want to try the Hamm HW90/10 at our yard? Please let us know.