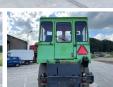

# **Hamm HW90/12**

## Algemeen

????? HW90B/12

?????? Veldhoven, Netherlands

Dutch vehicle

???

Available at Boss Machinery! This Hamm HW90B/12 Roller from 1992 has an engine power of - kW and counts 6260 operational hours. Always worked in The Netherlands. The total weight of this Hamm HW90B/12 is 12100 kg and the dimensions