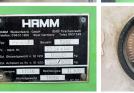

## Algemeen

????? HW90B/12

?????? Veldhoven, Netherlands

Dutch vehicle

???

Available at Boss Machinery! This Hamm HW90B/12 Roller from 1992 has an engine power of - kW and counts 6260 operational hours. Always worked in The Netherlands. The total weight of this Hamm HW90B/12 is 12100 kg and the dimensions