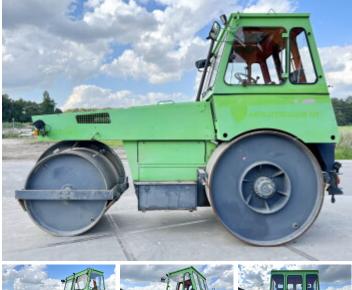

## Algemeen

????? HW90B/12

?????? Veldhoven, Netherlands

Dutch vehicle

???

Available at Boss Machinery! This Hamm HW90B/12 Roller from 1992 has an engine power of - kW and counts 6260 operational hours. Always worked in The Netherlands. The total weight of this Hamm HW90B/12 is 12100 kg and the dimensions

are 4.95 x 2.05 x 3.25. Furthermore, this HW90B/12 is equipped with. Do you want more information or do you want to try the Hamm HW90B/12 at our yard? Please let us know.

#### Maten / Gewichten

????? 12100

??????? :????? 4.95 x 2.05 x 3.25 x?????x???????