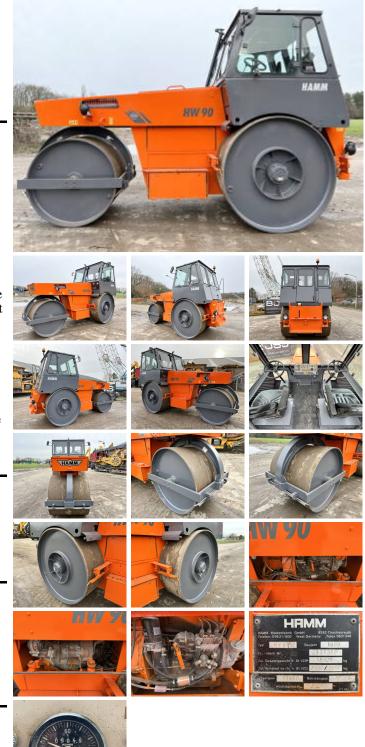

# Hamm Hamm HW90/12

#### Algemeen

???????????Dutch vehicleChassis nummer

HW90/12 Veldhoven, Netherlands

2331366 Available at Boss Machinery! This Hamm HW90/12 Roller from 1989 has an engine power of - kW and counts 9060 operational hours. Always worked in The Netherlands. The total weight of this Hamm HW90/12 is 12000 kg and the dimensions are 4.95 x 2.05 x 3.25. Furthermore, this HW90/12 is equipped with . Do you want more information or do you want to try the Hamm HW90/12 at our yard? Please let us know.

### Maten / Gewichten

4.95 x 2.05 x 3.25 12000

### Motor informatie

Deutz F3L 912 4