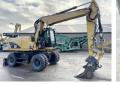

#### Algemeen

???

????? M313D

?????? Veldhoven, Netherlands

Dutch vehicle Certificaat CE

Chassis nummer CATM313DPK3D00945

> Available at Boss Machinery! This Caterpillar M313D Wheeled Excavator from 2015 has an engine power of 102 kW and counts 12353 operational hours.

Always worked in The Netherlands. The total weight of this Caterpillar M313D is 13500 kg and the dimensions are 8.50 x 2.54 x 3.13.

Furthermore, this M313D is equipped with Heated Seat, ??????? ??????, Radio, ?????\??????, Bluetooth, ????? ????????? ??????, ????? ???????, ??????? ???????. The Caterpillar Wheeled Excavator also has