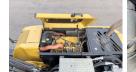

12353 operational hours.

Always worked in The Netherlands. The total weight of this Caterpillar M313D is 13500 kg and the dimensions are 8.50 x 2.54 x 3.13.

Furthermore, this M313D is equipped with Heated Seat, ??????? ??????, Radio, ?????\??????, Bluetooth, ????? ????????? ??????, ????? ???????, ??????? ???????. The Caterpillar Wheeled Excavator also has

a CE marking. Do you want more information or do you want to try the Caterpillar M313D at our yard? Please

let us know.

### **Maten / Gewichten**

???????? 8.50 x 2.54 x 3.13 x?????x???????

#### **Technische informatie**

????? ?????? 4x4

#### **Motor informatie**

????? ?????? Caterpillar ????\\??????????? C4.4 ????????\????? ???????

??????

????? (??? ??????) ??????? ??????? ??? 102



















































# Banden / Rupsen

 40%
 40%
 10.00-20

 40%
 40%
 10.00-20

## **Opties**

Heated Seat ????????

Radio

??????\??????

Bluetooth

?????? ????????? ??????

????? ???????

??????? ???????