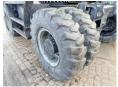

counts 12353 operational hours.

Always worked in The Netherlands. The total weight of this Caterpillar M313D is 13500 kg and the dimensions are 8.50 x 2.54 x 3.13.

Furthermore, this M313D is equipped with Heated Seat, ??????? ??????, Radio, ?????\??????, Bluetooth, ????? ????????? ??????, ????? ???????, ??????? ???????. The Caterpillar Wheeled Excavator also has

a CE marking. Do you want more information or do you want to try the Caterpillar M313D at our yard? Please

let us know.

### **Maten / Gewichten**

???????? 8.50 x 2.54 x 3.13 x?????x???????

#### **Technische informatie**

????? ?????? 4x4

#### **Motor informatie**

????? ?????? Caterpillar ????\\??????????? C4.4 ????????\????? ???????

??????

????? (??? ??????) ??????? ??????? ??? 102



















































# Banden / Rupsen

 40%
 40%
 10.00-20

 40%
 40%
 10.00-20

## **Opties**

Heated Seat ????????

Radio

??????\??????

Bluetooth

?????? ????????? ??????

????? ???????

??????? ???????