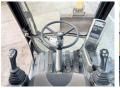

Always worked in The Netherlands. The total weight of this Caterpillar M313D is 13500 kg and the dimensions are 8.50 x 2.54 x 3.13.

Furthermore, this M313D is equipped with Heated Seat, ??????? ??????, Radio, ?????\??????, Bluetooth, ????? ????????? ??????, ????? ???????, ??????? ???????. The Caterpillar Wheeled Excavator also has

## **Opties**

Heated Seat ????????

Radio

??????\??????

Bluetooth

?????? ????????? ??????

????? ???????

??????? ???????