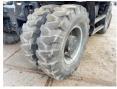

W and counts 12353 operational hours.

Always worked in The Netherlands. The total weight of this Caterpillar M313D is 13500 kg and the dimensions are 8.50 x 2.54 x 3.13.

Furthermore, this M313D is equipped with Heated Seat, ??????? ??????, Radio, ?????\??????, Bluetooth, ????? ????????? ??????, ????? ???????, ??????? ???????. The Caterpillar Wheeled Excavator also has

a CE marking. Do you want more information or do you want to try the Caterpillar M313D at our yard? Please

let us know.

### **Maten / Gewichten**

???????? 8.50 x 2.54 x 3.13 x?????x???????

#### **Technische informatie**

????? ?????? 4x4

#### **Motor informatie**

????? ?????? Caterpillar ????\\??????????? C4.4 ????????\????? ???????

??????

????? (??? ??????) ??????? ??????? ??? 102



















































# Banden / Rupsen

 40%
 40%
 10.00-20

 40%
 40%
 10.00-20

## **Opties**

Heated Seat ????????

Radio

??????\??????

Bluetooth

?????? ????????? ??????

????? ???????

??????? ???????