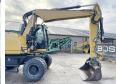

#### Algemeen

???

????? M313D

?????? Veldhoven, Netherlands

Dutch vehicle Certificaat CE

Chassis nummer CATM313DPK3D00945

> Available at Boss Machinery! This Caterpillar M313D Wheeled Excavator from 2015 has an engine power of 102 kW and counts 12353 operational hours.

Always worked in The Netherlands. The total weight of this Caterpillar M313D is 13500 kg and the dimensions are 8.50 x 2.54 x 3.13.

Furthermore, this M313D is equipped with Heated Seat, ??????? ??????, Radio, ?????\??????, Bluetooth, ????? ????????? ??????, ????? ???????, ??????? ???????. The Caterpillar Wheeled Excavator also has