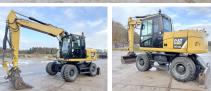

#### Algemeen

???

????? M313D

?????? Veldhoven, Netherlands

Dutch vehicle Certificaat CE

Chassis nummer CATM313DPK3D00945

> Available at Boss Machinery! This Caterpillar M313D Wheeled Excavator from 2015 has an engine power of 102 kW and counts 12353 operational hours.

Always worked in The Netherlands. The total weight of this Caterpillar M313D is 13500 kg and the dimensions are 8.50 x 2.54 x 3.13.

Furthermore, this M313D is equipped with Heated Seat, ??????? ??????, Radio, ?????\??????, Bluetooth, ????? ????????? ??????, ????? ???????, ??????? ???????. The Caterpillar Wheeled Excavator also has