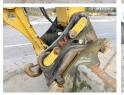

#### Algemeen

???

????? M313D

?????? Veldhoven, Netherlands

Dutch vehicle Certificaat CE

Chassis nummer CATM313DPK3D00945

> Available at Boss Machinery! This Caterpillar M313D Wheeled Excavator from 2015 has an engine power of 102 kW and counts 12353 operational hours.