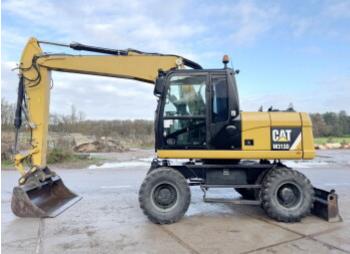

# Caterpillar M313D

??? ????? 2015 ????? ??????? BM006422 ????? ??????? 12.353

#### Algemeen

???

????? M313D

?????? Veldhoven, Netherlands

Dutch vehicle Certificaat CE

Chassis nummer CATM313DPK3D00945

> Available at Boss Machinery! This Caterpillar M313D Wheeled Excavator from 2015 has an engine power of 102 kW and counts 12353 operational hours.

Always worked in The Netherlands. The total weight of this Caterpillar M313D is 13500 kg and the dimensions are 8.50 x 2.54 x 3.13.

Furthermore, this M313D is equipped with Heated Seat, ??????? ??????, Radio, ?????\??????, Bluetooth, ????? ????????? ??????, ????? ???????, ??????? ???????. The Caterpillar Wheeled Excavator also has