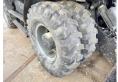

and counts 12353 operational hours.

Always worked in The Netherlands. The total weight of this Caterpillar M313D is 13500 kg and the dimensions are 8.50 x 2.54 x 3.13.

Furthermore, this M313D is equipped with Heated Seat, ??????? ??????, Radio, ?????\??????, Bluetooth, ????? ????????? ??????, ????? ???????, ??????? ???????. The Caterpillar Wheeled Excavator also has

a CE marking. Do you want more information or do you want to try the Caterpillar M313D at our yard? Please

let us know.

### **Maten / Gewichten**

???????? 8.50 x 2.54 x 3.13 x?????x???????

#### **Technische informatie**

????? ?????? 4x4

#### **Motor informatie**

????? ?????? Caterpillar ????\\??????????? C4.4 ????????\????? ???????

??????

????? (??? ??????) ??????? ??????? ??? 102



















































# Banden / Rupsen

 40%
 40%
 10.00-20

 40%
 40%
 10.00-20

## **Opties**

Heated Seat ????????

Radio

??????\??????

Bluetooth

?????? ????????? ??????

????? ???????

??????? ???????