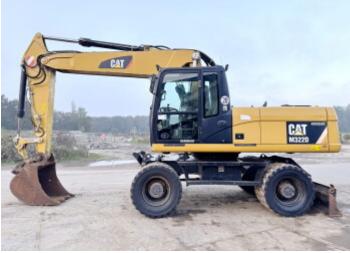

# Caterpillar M322D

€ 49.500??? ????

??? ????? 2014 ????? ??????? BM006322 ????? ??????? 11.392

#### Algemeen

???

????? M322D

?????? Veldhoven, Netherlands

Certificaat

CATM322DCP2T00152 Chassis nummer

Available at Boss

Machinery! This Caterpillar M322D Wheeled Excavator from 2014 has an engine power of 130 kW and counts 11392 operational hours. The

total weight of this

Caterpillar M322D is 20500 kg and the dimensions are

9.20 x 2.74 x 3.17.

Furthermore, this M322D is equipped with ???????

??????, Radio, ??????\?????? Camera, Heated Seat, ????? ????????? ?????? ??????? ???????, ?????? ???????.