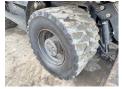

kW and counts 11392 operational hours. The

total weight of this

Caterpillar M322D is 20500 kg and the dimensions are

9.20 x 2.74 x 3.17.

Furthermore, this M322D is equipped with ???????

??????, Radio, ??????\?????? Camera, Heated Seat, ????? ????????? ?????? ??????? ???????, ?????? ???????.

The Caterpillar Wheeled Excavator also has a CE marking. Do you want more information or do you want to try the Caterpillar M322D at our yard? Please let us

know.

### Maten / Gewichten

???????? :????? 9.20 x 2.74 x 3.17 x????x???????

20500

#### **Technische informatie**

German Machine 22222 22222

4x4

6

#### **Motor informatie**

????? ?????? Caterpillar ???? \????? ?????? C6.6

????????\????? ??????? ??????

?????? (??? ??????)

???????? ??????? ??? 130

















































# **Banden / Rupsen**

40% 40% 40% 40% 315/80R22.5 40% 40% 40% 40% 315/80R22.5

# **Opties**

??????? ??????