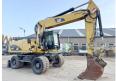

# Caterpillar M322D

€ 49.500??? ????

??? ????? 2014 ????? ??????? BM006322 ????? ??????? 11.392

#### Algemeen

???

????? M322D

?????? Veldhoven, Netherlands

Certificaat

CATM322DCP2T00152 Chassis nummer

Available at Boss

Machinery! This Caterpillar M322D Wheeled Excavator from 2014 has an engine power of 130 kW and counts 11392 operational hours. The