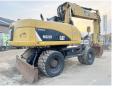

# Caterpillar M322D

€ 49.500??? ????

??? ????? 2014 ????? ??????? BM006322 ????? ??????? 11.392

#### Algemeen

???

????? M322D

?????? Veldhoven, Netherlands

Certificaat

CATM322DCP2T00152 Chassis nummer

Available at Boss

Machinery! This Caterpillar M322D Wheeled Excavator from 2014 has an engine power of 130 kW and counts 11392 operational hours. The