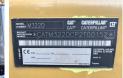

#### Algemeen

???

????? M322D

?????? Veldhoven, Netherlands

Certificaat

CATM322DCP2T00152 Chassis nummer

Available at Boss

Machinery! This Caterpillar M322D Wheeled Excavator from 2014 has an engine power of 130 kW and counts 11392 operational hours. The