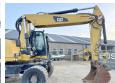

#### Algemeen

???

????? M322D

?????? Veldhoven, Netherlands

Certificaat

CATM322DCP2T00152 Chassis nummer

Available at Boss

Machinery! This Caterpillar M322D Wheeled Excavator from 2014 has an engine power of 130 kW and counts 11392 operational hours. The

total weight of this

Caterpillar M322D is 20500 kg and the dimensions are

9.20 x 2.74 x 3.17.

Furthermore, this M322D is equipped with ???????

??????, Radio, ??????\?????? Camera, Heated Seat, ????? ????????? ?????? ??????? ???????, ?????? ???????.