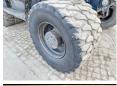

nd counts 11392 operational hours. The

total weight of this

Caterpillar M322D is 20500 kg and the dimensions are

9.20 x 2.74 x 3.17.

Furthermore, this M322D is equipped with ???????

??????, Radio, ??????\?????? Camera, Heated Seat, ????? ????????? ?????? ??????? ???????, ?????? ???????.

The Caterpillar Wheeled Excavator also has a CE marking. Do you want more information or do you want to try the Caterpillar M322D at our yard? Please let us

know.

### Maten / Gewichten

???????? :????? 9.20 x 2.74 x 3.17 x????x???????

20500

#### **Technische informatie**

German Machine 22222 22222

4x4

6

#### **Motor informatie**

????? ?????? Caterpillar ???? \????? ?????? C6.6

????????\????? ??????? ??????

?????? (??? ??????)

???????? ??????? ??? 130

















































# **Banden / Rupsen**

40% 40% 40% 40% 315/80R22.5 40% 40% 40% 40% 315/80R22.5

# **Opties**

??????? ??????