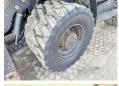

and counts 11392 operational hours. The

total weight of this

Caterpillar M322D is 20500 kg and the dimensions are

9.20 x 2.74 x 3.17.

Furthermore, this M322D is equipped with ???????

??????, Radio, ??????\?????? Camera, Heated Seat, ????? ????????? ?????? ??????? ???????, ?????? ???????.

The Caterpillar Wheeled Excavator also has a CE marking. Do you want more information or do you want to try the Caterpillar M322D at our yard? Please let us

know.

### Maten / Gewichten

???????? :????? 9.20 x 2.74 x 3.17 x????x???????

20500

#### **Technische informatie**

German Machine 22222 22222

4x4

6

#### **Motor informatie**

????? ?????? Caterpillar ???? \????? ?????? C6.6

????????\????? ??????? ??????

?????? (??? ??????)

???????? ??????? ??? 130

















































# **Banden / Rupsen**

40% 40% 40% 40% 315/80R22.5 40% 40% 40% 40% 315/80R22.5

# **Opties**

??????? ??????