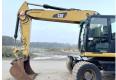

# Caterpillar M322D

€ 49.500??? ????

??? ????? 2014 ????? ??????? BM006322 ????? ??????? 11.392

#### Algemeen

???

????? M322D

?????? Veldhoven, Netherlands

Certificaat

CATM322DCP2T00152 Chassis nummer

Available at Boss

Machinery! This Caterpillar M322D Wheeled Excavator from 2014 has an engine power of 130 kW and counts 11392 operational hours. The