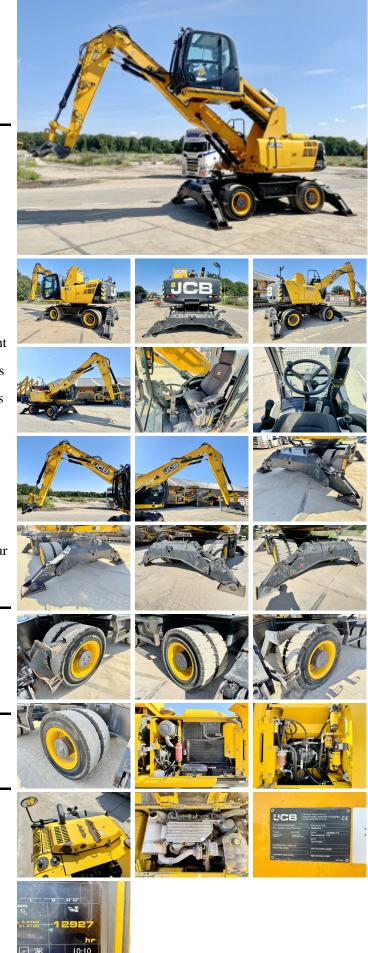

#### JS20MH Veldhoven, Netherlands

CE JCBJS20EJH2276587 Available at Boss Machinery! This JCB JS20MH Material handler from 2017 has an engine power of 93 kW and counts 12926 operational hours. Always worked in The Netherlands. The total weight of this JCB JS20MH is 20880 kg and the dimensions are 8.30 x 2.82 x 3.65. Furthermore, this JS20MH is equipped with Pressurised Heated Cab, Backup alarm, ???????. The JCB Material handler also has a CE marking. Do you want more information or do you want to try the JCB JS20MH at our yard? Please let us know.