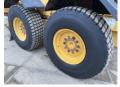

ry! This Volvo G970 Grader from 2008 has an engine power of 191 kW and counts 9975 operational hours. The total weight of this Volvo G970 is 19420 kg and the dimensions are 9.70 x 2.80 x 3.45. Furthermore, this

G970 is equipped with

Heated Mirrors, ??????\?????, Radio, Backup alarm. The Volvo Grader also has a EPA marking. Do you want more information or do you want to try the Volvo G970 at our yard? Please let us know.

#### **Maten / Gewichten**

???????? :????? 9.70 x 2.80 x 3.45

????? 19420

### **Technische informatie**

27727 2772777 6x4

#### **Motor informatie**

????? ?????? Volvo ???? \????? ?????? D9B ???????? ?????? 6

????? (??? ??????)

???????? ??????? ??? 191

## Banden / Rupsen

 90%
 17.5R25

 90%
 17.5R25

 90%
 17.5R25

 90%
 17.5R25







































# **Opties**

Heated Mirrors ??????\?????? Radio Backup alarm