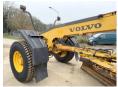

## **Algemeen**

???

????? G970

?????? Veldhoven, Netherlands

Certificaat EPA

Available at Boss

Machinery! This Volvo G970 Grader from 2008 has an engine power of 191 kW and counts 9975 operational hours. The total weight of this Volvo G970 is 19420 kg and the dimensions are 9.70 x 2.80 x 3.45. Furthermore, this

## Banden / Rupsen

 90%
 17.5R25

 90%
 17.5R25

 90%
 17.5R25

 90%
 17.5R25