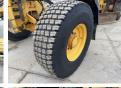

nery! This Volvo G970 Grader from 2008 has an engine power of 191 kW and counts 9975 operational hours. The total weight of this Volvo G970 is 19420 kg and the dimensions are 9.70 x 2.80 x 3.45. Furthermore, this

G970 is equipped with

Heated Mirrors, ??????\?????, Radio, Backup alarm. The Volvo Grader also has a EPA marking. Do you want more information or do you want to try the Volvo G970 at our yard? Please let us know.

#### **Maten / Gewichten**

???????? :????? 9.70 x 2.80 x 3.45

????? 19420

### **Technische informatie**

27727 2772777 6x4

#### **Motor informatie**

????? ?????? Volvo ???? \????? ?????? D9B ???????? ?????? 6

????? (??? ??????)

???????? ??????? ??? 191

## Banden / Rupsen

 90%
 17.5R25

 90%
 17.5R25

 90%
 17.5R25

 90%
 17.5R25







































# **Opties**

Heated Mirrors ??????\?????? Radio Backup alarm