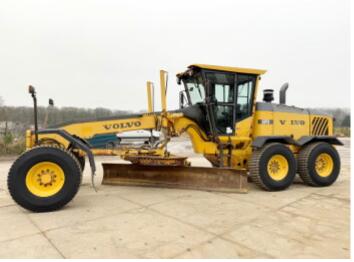

## **Algemeen**

???

????? G970

?????? Veldhoven, Netherlands

Certificaat EPA

Available at Boss

Machinery! This Volvo G970 Grader from 2008 has an engine power of 191 kW and counts 9975 operational hours. The total weight of this Volvo G970 is 19420 kg and the dimensions are 9.70 x 2.80 x 3.45. Furthermore, this