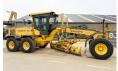

## **Algemeen**

???

????? G970

?????? Veldhoven, Netherlands

Certificaat EPA

Available at Boss

Machinery! This Volvo G970 Grader from 2008 has an engine power of 191 kW and counts 9975 operational hours. The total weight of this Volvo G970 is 19420 kg and the dimensions are 9.70 x 2.80 x 3.45. Furthermore, this