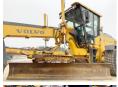

## **Algemeen**

???

????? G970

?????? Veldhoven, Netherlands

Certificaat EPA

Available at Boss

Machinery! This Volvo G970 Grader from 2008 has an engine power of 191 kW and counts 9975 operational hours. The total weight of this Volvo G970 is 19420 kg and the dimensions are 9.70 x 2.80 x 3.45. Furthermore, this