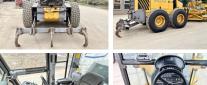

le at Boss

Machinery! This Volvo G990 Grader from 2014 has an engine power of 202 kW and counts 7530 operational hours. The total weight of this Volvo G990 is 23920 kg and the dimensions are 11.50 x 2.80 x 3.30. Furthermore, this G990 is equipped with

Radio, Backup alarm, ??????\??????, Beacon, Heated Seat, Camera. The Volvo Grader also has a EPA marking. Do you want more information or do you want to try the Volvo G990 at our yard? Please let us know.



????? 23920

???????? :????? x????x????????????

#### **Technische informatie**

????? ?????? 6x4

#### **Motor informatie**

????? ?????? Volvo ???? \????? ?????? D9B ????????\????? ??????

??????

?????? (??? ??????)

???????? ??????? ??? 202

## **Banden / Rupsen**

90% 90% 20.5R25 90% 90% 20.5R25 90% 90% 20.5R25

## **Opties**

































Radio Backup alarm ??????\??????

Beacon Heated Seat

Camera