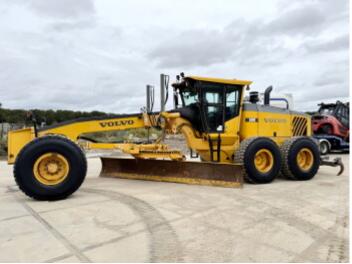

# Volvo G990

 ??? ?????
 2014

 ???? ??????
 BM006011

 ???? ??????
 7.530

### **Algemeen**

???

????? G990

?????? Veldhoven, Netherlands

Certificaat EPA

Available at Boss

Machinery! This Volvo G990 Grader from 2014 has an engine power of 202 kW and counts 7530 operational hours. The total weight of this Volvo G990 is 23920 kg and the dimensions are 11.50 x 2.80 x 3.30. Furthermore, this G990 is equipped with