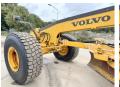

# Volvo G990

 ??? ?????
 2014

 ???? ??????
 BM006011

 ???? ??????
 7.530

### **Algemeen**

???

????? G990

?????? Veldhoven, Netherlands

Certificaat EPA

Available at Boss

Machinery! This Volvo G990 Grader from 2014 has an engine power of 202 kW and counts 7530 operational hours. The total weight of this Volvo G990 is 23920 kg and the dimensions are 11.50 x 2.80 x 3.30. Furthermore, this G990 is equipped with