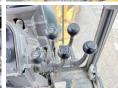

is Volvo G970 Grader from 2012 has an engine power of 242 kW and counts 14990 operational hours. The total weight of this Volvo G970 is 20680 kg and the dimensions are 11.20 x 2.85 x 3.45. Furthermore, this G970 is equipped with

this G970 is equipped with Heated Cab, Backup alarm, ??????\??????, Heated Mirrors, Beacon. The Volvo Grader also has a EPA marking. Do you want more information or do you want to try the Volvo G970 at our yard? Please let us know.



???????? :????? x????x??????????

20680

### **Technische informatie**

????? ?????? 6x4

#### **Motor informatie**

????? ?????? Volvo ???? \????? ?????? D9B ????????\????? ?????? 6

????? (??? ??????)

??????

???????? ??????? ??? 242

### Banden / Rupsen

 80%
 60%
 17.5R25

 80%
 80%
 17.5R25

 80%
 80%
 17.5R25



































# **Opties**

Heated Cab Backup alarm ??????\?????? Heated Mirrors Beacon