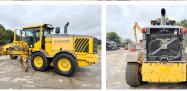

#### **Algemeen**

???

????? G970

?????? Veldhoven, Netherlands

Certificaat EPA

Available at Boss

Machinery! This Volvo G970 Grader from 2012 has an engine power of 242 kW and counts 14990 operational hours. The total weight of this Volvo G970 is 20680 kg and the dimensions are 11.20 x 2.85 x 3.45. Furthermore, this G970 is equipped with

### **Technische informatie**

????? ?????? 6x4