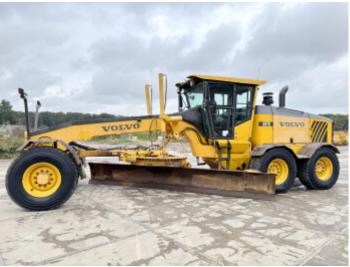

# Volvo G970

#### **Algemeen**

???

????? G970

?????? Veldhoven, Netherlands

Certificaat EPA

Available at Boss

Machinery! This Volvo G970 Grader from 2012 has an engine power of 242 kW and counts 14990 operational hours. The total weight of this Volvo G970 is 20680 kg and the dimensions are 11.20 x 2.85 x 3.45. Furthermore, this G970 is equipped with

this G970 is equipped with Heated Cab, Backup alarm, ??????\??????, Heated Mirrors, Beacon. The Volvo Grader also has a EPA marking. Do you want more information or do you want to try the Volvo G970 at our yard? Please let us know.